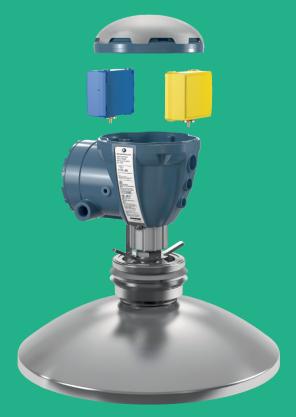

# Radar Level Gauges & Antennas

#### 2-in-1

Simplify installation with two radar gauges for level and overfill measurements in one tank opening.