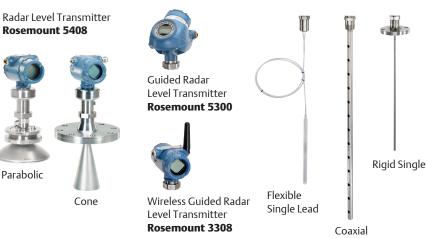

.

# System highlights

#### 2-in-1

Simplify installation with two radar gauges for level and overfill measurements in one tank opening.

#### Floating roof monitoring

Improve reliability with continuous surveillance via Rosemount TankMaster software.

#### Wireless

Save cost and installation time. Allow for redundant communication, and connection of previously isolated tanks.

#### **Emulation**

Perform cost-efficient step-by-step upgrade of field and control room equipment from all major suppliers.

### Overfill prevention and proof-testing

Fulfill safety regulations and benefit from remote comprehensive proof-testing.

#### **Mobility**

Stay connected – anytime, anywhere.



## Hardware for measurements

# Radar Level Gauges & Antennas



#### Radar Level Transmitters & Antennas



### Connectivity and Data Access Wireless Connection



System Hub Rosemount 2460

Tank Hub Rosemount 2410



Display Rosemount 2230



**Emerson Wireless 1410S** Gateway



**Emerson Wireless 775** THUM™ Adapter

### Temperature, Water and Pressure Measurement









**2240S** 

Sinale Point Temperature Sensor 65/114C/214C



Pressure Transmitter Rosemount 30515/2051

### Point Level Detection