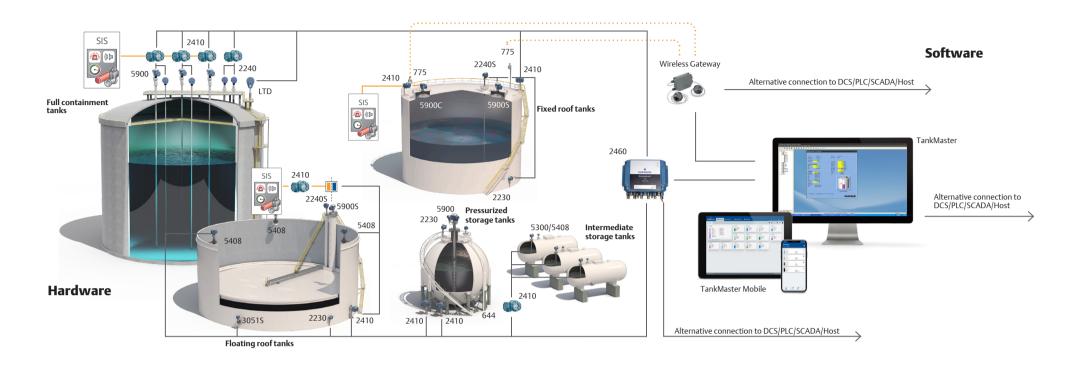

## Hardware for measurements

# Radar Level Gauges & Antennas

#### Radar Level Transmitters & Antennas

### Connectivity and Data Access Wireless Connection

System Hub Rosemount 2460

Tank Hub Rosemount 2410

Display Rosemount 2230

**Emerson Wireless 1410S** Gateway

**Emerson Wireless 775** THUM™ Adapter

### Temperature, Water and Pressure Measurement

**2240S** 

Sinale Point Temperature Sensor 65/114C/214C

Pressure Transmitter Rosemount 30515/2051

### Point Level Detection