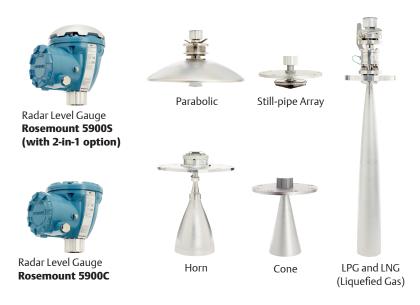

iable safety monitoring and alarm management.

# System highlights

#### 2-in-1

Simplify installation with two radar gauges for level and overfill measurements in one tank opening.

#### Floating roof monitoring

Improve reliability with continuous surveillance via Rosemount TankMaster software.

#### Wireless

Save cost and installation time. Allow for redundant communication, and connection of previously isolated tanks.

#### **Emulation**

Perform cost-efficient step-by-step upgrade of field and control room equipment from all major suppliers.

### Overfill prevention and proof-testing

Fulfill safety regulations and benefit from remote comprehensive proof-testing.

#### **Mobility**

Stay connected – anytime, anywhere.



## Hardware for measurements

# Radar Level Gauges & Antennas



#### Radar Level Transmitters & Antennas



### Connectivity and Data Access Wireless Connection



System Hub Rosemount 2460

Tank Hub Rosemount 2410



Display Rosemount 2230



**Emerson Wireless 1410S** Gateway



**Emerson Wireless 775** THUM™ Adapter

### Temperature, Water and Pressure Measurement









**2240S** 

Sinale Point Temperature Sensor 65/114C/214C



Pressure Transmitter Rosemount 30515/2051

### Point Level Detection