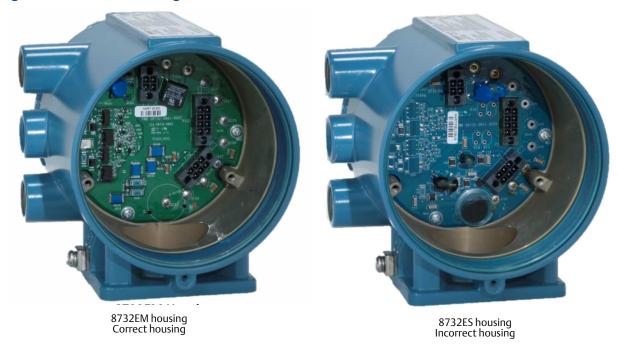

Figure 2. Transmitter Housing Electronics Board Identification

3. Confirm the electronics is for an 8732EM transmitter. Refer to the picture on the left in Figure 3.

Figure 3. Electronics Stack Identification