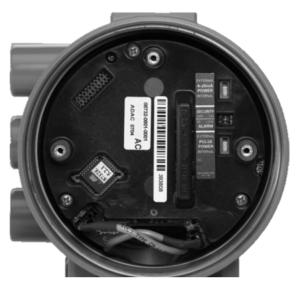

Figure 2. Transmitter Housing Electronics Board Identification

3. Confirm the electronics is for an 8732EM transmitter. Refer to the picture on the left in Figure 3.

Figure 3. Electronics Stack Identification