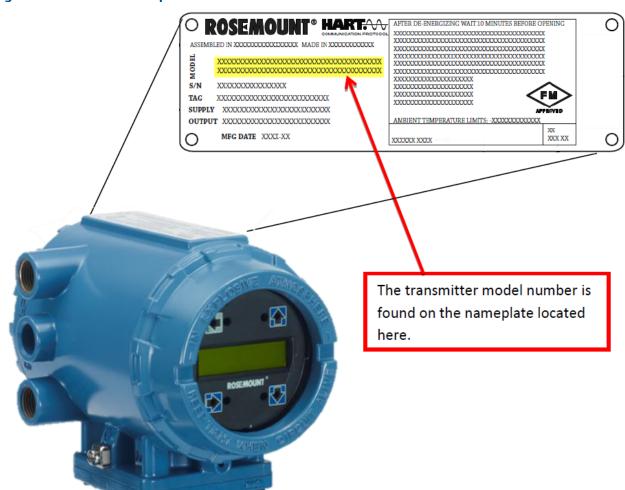

1. Verify the model number is 8732EM. If the transmitter model is not 8732EM, then these electronics are not compatible. See Figure 1 for the location of the model number. If the model is 8732C, 8742C, 8732ES, or some other model, then these electronics are not compatible with the enclosure. If you have one of these transmitters, a full replacement transmitter will be required. Consult the 8700M Product Data Sheet (00813-0100-4444) for details on ordering a new transmitter.

**Figure 1. Transmitter Nameplate Location** 

October 2014

2. Verify the electronics board inside the housing is green and looks like the board pictured on the left in Figure 2. If the board is not green, or does not look like the board pictured, then the electronics are not compatible.