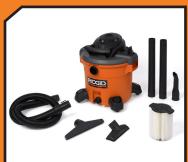

| FEATURES                   | BENEFITS                                                                                                                                              |
|----------------------------|-------------------------------------------------------------------------------------------------------------------------------------------------------|
| • 5.0 Peak HP Motor        | Delivers the powerful suction needed for efficient clean up of large messes.                                                                          |
| Sound Reduction Technology | Scroll Noise Reduction® is a patented feature that provides quiet operation by precisely controlling the flow of air through the vac.                 |
| • 12 Gallon Drum           | Provides capacity for clean-up of large spills & messes at job-sites and busy shops.                                                                  |
| 4 Swivel Casters           | Provide easy 360° mobility.                                                                                                                           |
| On-Board Accessory Storage | Five unique built-in accessory storage pockets — 1 on each caster foot, plus hose storage on top.  No more searching or fumbling to find accessories. |
| Lower Center of Gravity    | Design lowers the center of gravity to help prevent tipping. Compact design stores more easily.                                                       |
| • 1-Layer Standard Filter  | Pleated paper filter captures common everyday dirt.                                                                                                   |
| Blowing Capability         | Insert hose in exhaust port and use air-stream to blow saw dust from tools and debris from garages, decks & sidewalks.                                |
| Dual-Flex® Locking Hose    | Resists collapsing and adds 180° flexibility at both hose ends. Hose locks onto vac.                                                                  |
| Large Built-In Drain       | Drain located to lowest point of drum for complete emptying of water.                                                                                 |
| Included Accessories       | 2-1/2" x 7' Dual-Flex® Locking Hose, 2 Extension Wands, Utility Nozzle, Car Nozzle, Wet Nozzle,<br>& 1-Layer Paper Pleated Filter                     |

Vac with Accessories & Filter

Dual-Flex® Locking Hose

Large Drain for Emptying Water

Dry Pick-up - Workshop, Garage etc.