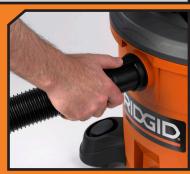

| FEATURES                   | BENEFITS                                                                                                                                              |
|----------------------------|-------------------------------------------------------------------------------------------------------------------------------------------------------|
| • 5.0 Peak HP Motor        | Delivers the powerful suction needed for efficient clean up of large messes.                                                                          |
| Sound Reduction Technology | Scroll Noise Reduction® is a patented feature that provides quiet operation by precisely controlling the flow of air through the vac.                 |
| • 12 Gallon Drum           | Provides capacity for clean-up of large spills & messes at job-sites and busy shops.                                                                  |
| 4 Swivel Casters           | Provide easy 360° mobility.                                                                                                                           |
| On-Board Accessory Storage | Five unique built-in accessory storage pockets — 1 on each caster foot, plus hose storage on top.  No more searching or fumbling to find accessories. |
| Lower Center of Gravity    | Design lowers the center of gravity to help prevent tipping. Compact design stores more easily.                                                       |
| • 1-Layer Standard Filter  | Pleated paper filter captures common everyday dirt.                                                                                                   |
| Blowing Capability         | Insert hose in exhaust port and use air-stream to blow saw dust from tools and debris from garages, decks & sidewalks.                                |
| Dual-Flex® Locking Hose    | Resists collapsing and adds 180° flexibility at both hose ends. Hose locks onto vac.                                                                  |
| Large Built-In Drain       | Drain located to lowest point of drum for complete emptying of water.                                                                                 |
| Included Accessories       | 2-1/2" x 7' Dual-Flex® Locking Hose, 2 Extension Wands, Utility Nozzle, Car Nozzle, Wet Nozzle,<br>& 1-Layer Paper Pleated Filter                     |

Vac with Accessories & Filter

Dual-Flex® Locking Hose

Large Drain for Emptying Water

Dry Pick-up - Workshop, Garage etc.