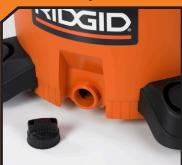

| FEATURES                   | BENEFITS                                                                                                                                              |
|----------------------------|-------------------------------------------------------------------------------------------------------------------------------------------------------|
| • 5.0 Peak HP Motor        | Delivers the powerful suction needed for efficient clean up of large messes.                                                                          |
| Sound Reduction Technology | Scroll Noise Reduction® is a patented feature that provides quiet operation by precisely controlling the flow of air through the vac.                 |
| • 12 Gallon Drum           | Provides capacity for clean-up of large spills & messes at job-sites and busy shops.                                                                  |
| 4 Swivel Casters           | Provide easy 360° mobility.                                                                                                                           |
| On-Board Accessory Storage | Five unique built-in accessory storage pockets — 1 on each caster foot, plus hose storage on top.  No more searching or fumbling to find accessories. |
| Lower Center of Gravity    | Design lowers the center of gravity to help prevent tipping. Compact design stores more easily.                                                       |
| • 1-Layer Standard Filter  | Pleated paper filter captures common everyday dirt.                                                                                                   |
| Blowing Capability         | Insert hose in exhaust port and use air-stream to blow saw dust from tools and debris from garages, decks & sidewalks.                                |
| Dual-Flex® Locking Hose    | Resists collapsing and adds 180° flexibility at both hose ends. Hose locks onto vac.                                                                  |
| Large Built-In Drain       | Drain located to lowest point of drum for complete emptying of water.                                                                                 |
| Included Accessories       | 2-1/2" x 7' Dual-Flex® Locking Hose, 2 Extension Wands, Utility Nozzle, Car Nozzle, Wet Nozzle,<br>& 1-Layer Paper Pleated Filter                     |

Vac with Accessories & Filter

Dual-Flex® Locking Hose

Large Drain for Emptying Water

Dry Pick-up - Workshop, Garage etc.