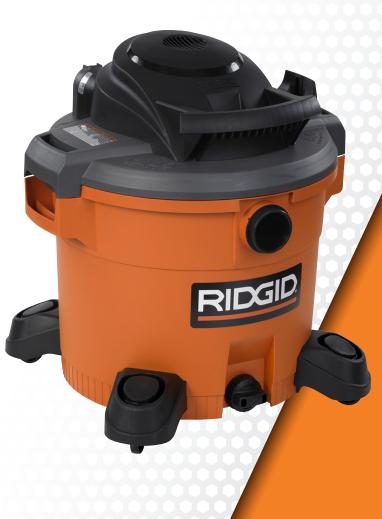

## WD1270 12 Gallon High Performance Wet/Dry Vac

This RIDGID® 12 Gallon High Performance Wet/Dry Vac is designed for Pros and DIY'ers who want a traditionally styled, medium sized vac that delivers the powerful performance and rugged durability required for job site clean-up. Its 5.0 peak horsepower motor delivers the suction power necessary to handle tough clean-up chores. This vacuum's 12 gallon drum size results in a more compact design that requires less storage space on a service truck, in the shop, or in the garage. However, it still offers the capacity to handle large messes.