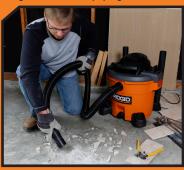

## WD1270 12 Gallon High Performance Wet/Dry Vac

This RIDGID® 12 Gallon High Performance Wet/Dry Vac is designed for Pros and DIY'ers who want a traditionally styled, medium sized vac that delivers the powerful performance and rugged durability required for job site clean-up. Its 5.0 peak horsepower motor delivers the suction power necessary to handle tough clean-up chores. This vacuum's 12 gallon drum size results in a more compact design that requires less storage space on a service truck, in the shop, or in the garage. However, it still offers the capacity to handle large messes.

| FEATURES                   | BENEFITS                                                                                                                                              |
|----------------------------|-------------------------------------------------------------------------------------------------------------------------------------------------------|
| • 5.0 Peak HP Motor        | Delivers the powerful suction needed for efficient clean up of large messes.                                                                          |
| Sound Reduction Technology | Scroll Noise Reduction® is a patented feature that provides quiet operation by precisely controlling the flow of air through the vac.                 |
| • 12 Gallon Drum           | Provides capacity for clean-up of large spills & messes at job-sites and busy shops.                                                                  |
| 4 Swivel Casters           | Provide easy 360° mobility.                                                                                                                           |
| On-Board Accessory Storage | Five unique built-in accessory storage pockets — 1 on each caster foot, plus hose storage on top.  No more searching or fumbling to find accessories. |
| Lower Center of Gravity    | Design lowers the center of gravity to help prevent tipping. Compact design stores more easily.                                                       |
| • 1-Layer Standard Filter  | Pleated paper filter captures common everyday dirt.                                                                                                   |
| Blowing Capability         | Insert hose in exhaust port and use air-stream to blow saw dust from tools and debris from garages, decks & sidewalks.                                |
| Dual-Flex® Locking Hose    | Resists collapsing and adds 180° flexibility at both hose ends. Hose locks onto vac.                                                                  |
| Large Built-In Drain       | Drain located to lowest point of drum for complete emptying of water.                                                                                 |
| Included Accessories       | 2-1/2" x 7' Dual-Flex® Locking Hose, 2 Extension Wands, Utility Nozzle, Car Nozzle, Wet Nozzle,<br>& 1-Layer Paper Pleated Filter                     |