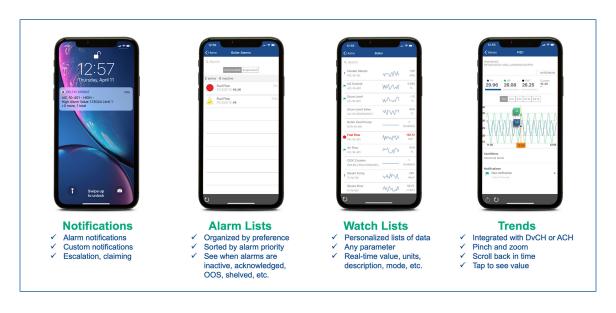

# **DeltaV Mobile**

DeltaV Mobile helps you stay connected to your most important process information with remote, real-time access. DeltaV Mobile delivers process values, trends, alarms, and historians from DeltaV systems and OPC sources, so you can securely access key data on demand. Key highlights include:

- No DeltaV Configuration Required. Native integration with DeltaV makes it easy by using existing configurations.
- Built for Cybersecurity. Easy, read-only access with flexible deployment options.
- Your Operations Data, Mobile. Get the same richness of data and alarms from DeltaV operator stations on your mobile device.