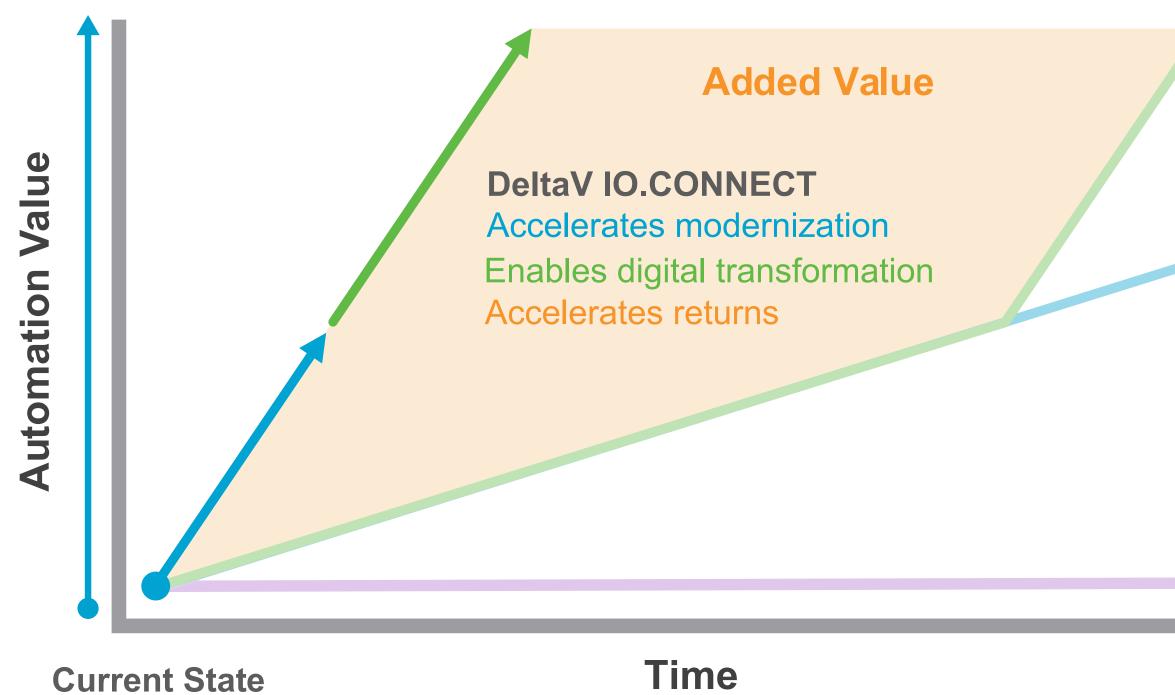

### **Sustaining Strategy**

Click on the arrows to find out how.

DeltaV IO.CONNECT accelerates your modernization and expedites your journey to digital transformation.

### **Digital Transformation**

Leverage new tools and access to data to transform the business

### **Modernization Strategy**

Implement Automation to improve plant performance