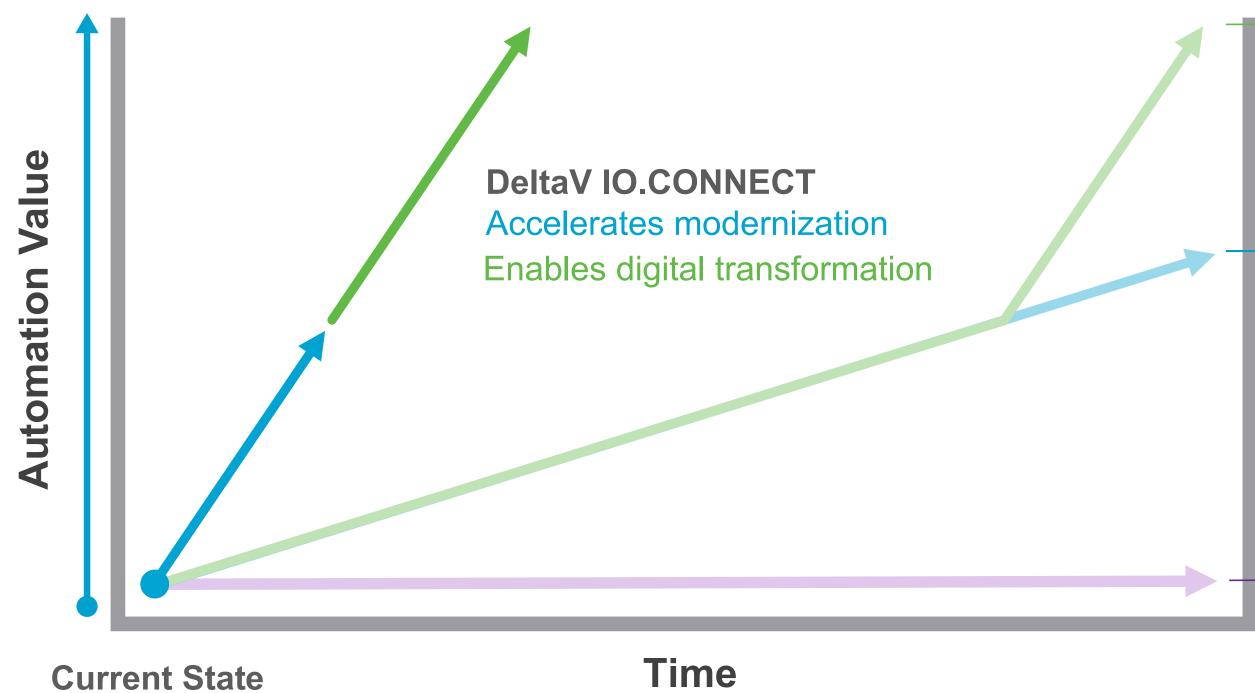

### **Sustaining Strategy**

Click on the arrows to find out how.

DeltaV IO.CONNECT accelerates your modernization and expedites your journey to digital transformation.

### **Digital Transformation**

Leverage new tools and access to data to transform the business

### **Modernization Strategy**

Implement Automation to improve plant performance