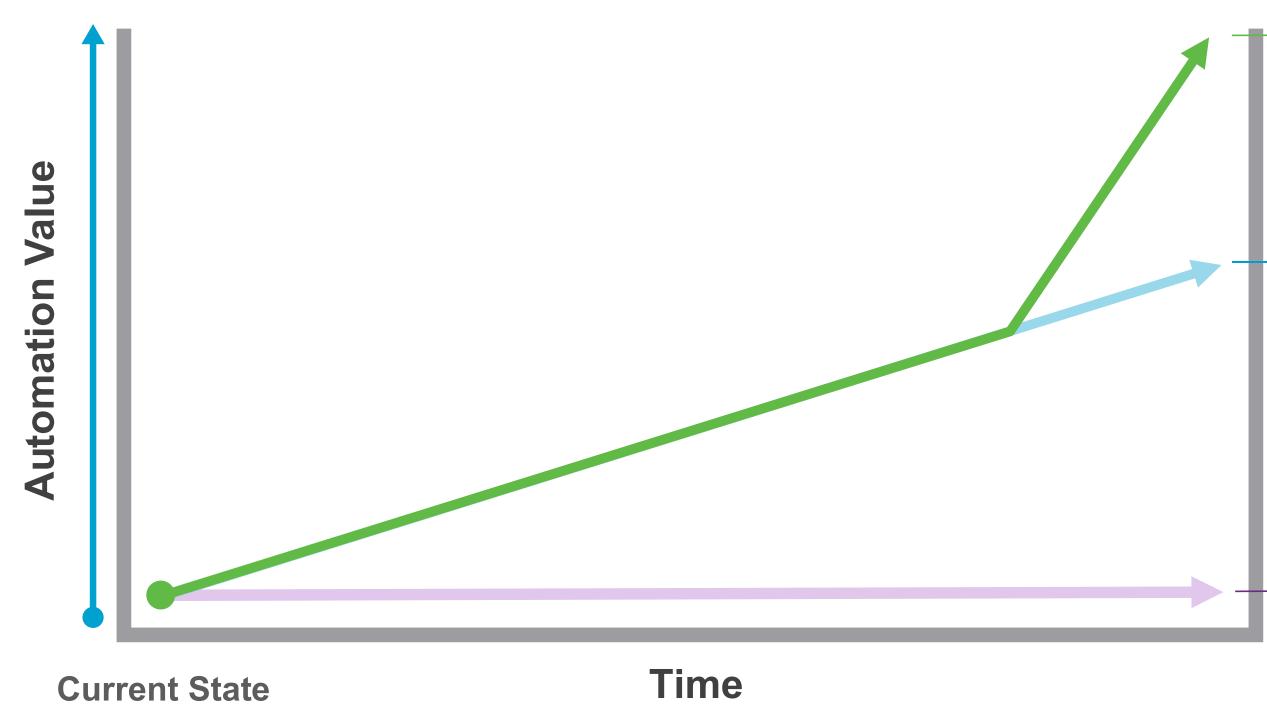

Click on the arrows to find out how.

DeltaV IO.CONNECT accelerates your modernization and expedites your journey to digital transformation.

### **Sustaining Strategy**

Click on the arrows to find out how.

DeltaV IO.CONNECT accelerates your modernization and expedites your journey to digital transformation.

### **Modernization Strategy**

Implement Automation to improve plant performance