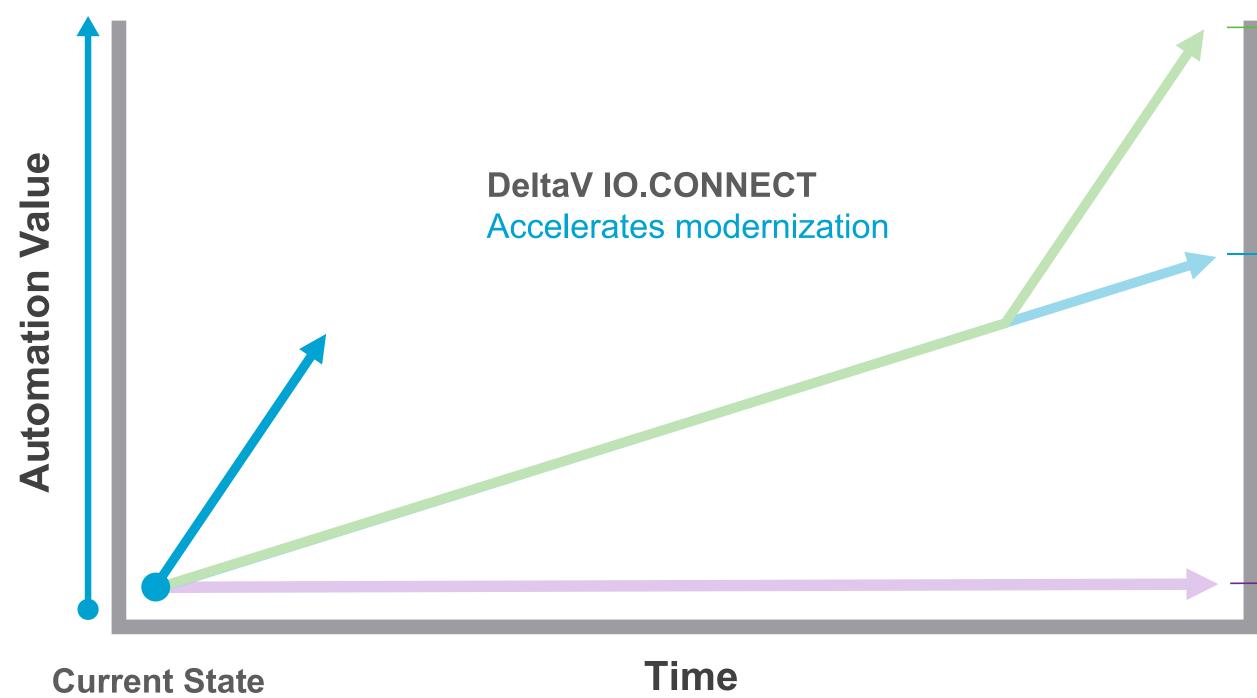

### **Sustaining Strategy**

Click on the arrows to find out how.

DeltaV IO.CONNECT accelerates your modernization and expedites your journey to digital transformation.

### **Digital Transformation**

Leverage new tools and access to data to transform the business

### **Modernization Strategy**

Implement Automation to improve plant performance