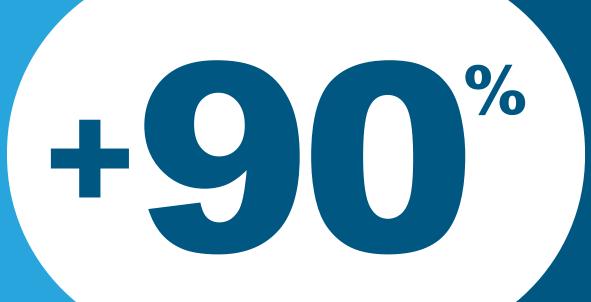

## **ACCELERATE NEW SYSTEM TRANSITION**

By preserving existing I/O and leaving the wiring intact, plants can accelerate new system transition by over 90%, enabling rapid return to production.

PRESS ESC TO EXIT