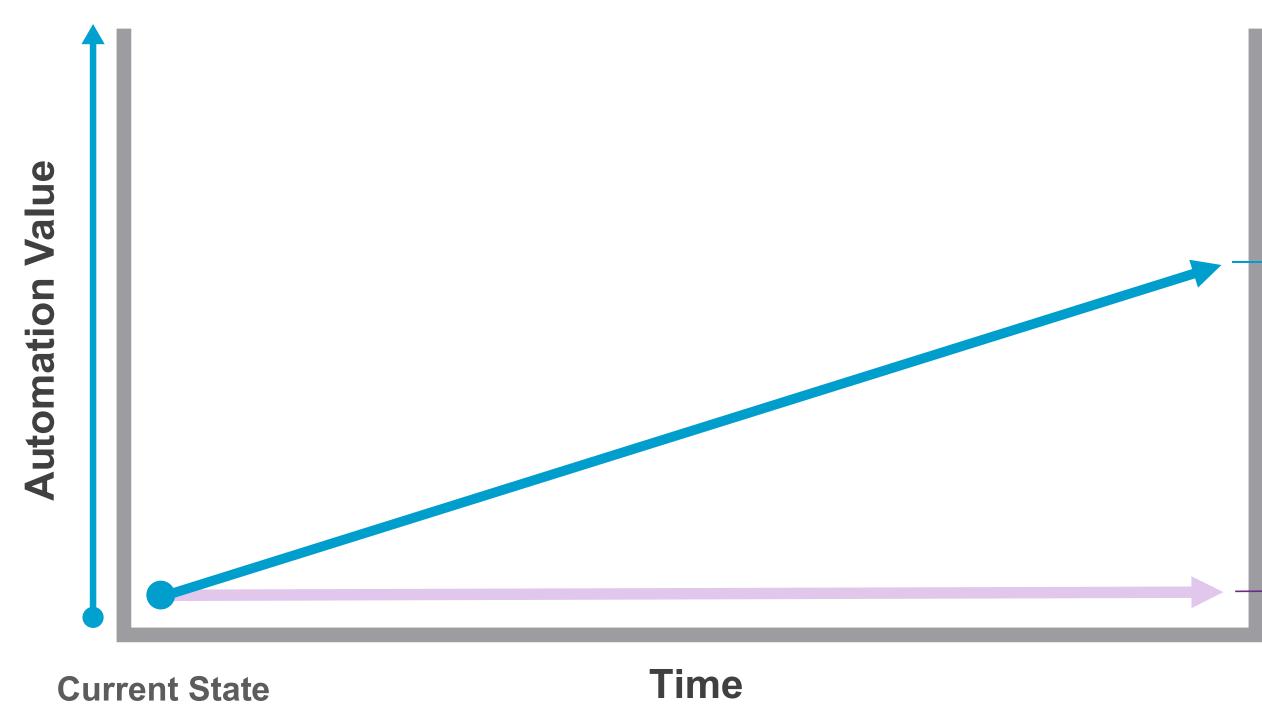

Click on the arrows to find out how.

DeltaV IO.CONNECT accelerates your modernization and expedites your journey to digital transformation.

### **Sustaining Strategy**

Click on the arrows to find out how.

DeltaV IO.CONNECT accelerates your modernization and expedites your journey to digital transformation.

### **Modernization Strategy**

Implement Automation to improve plant performance

### **Digital Transformation**

Leverage new tools and access to data to transform the business