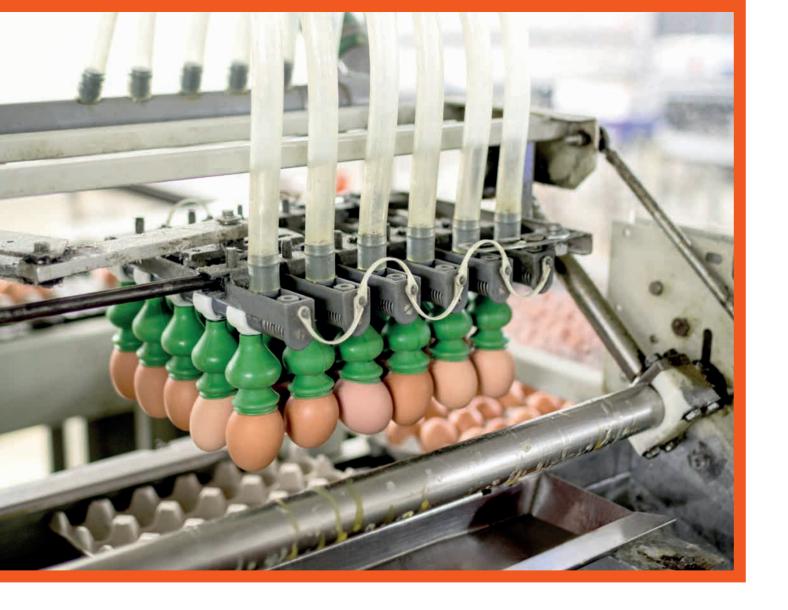

#### **Poultry line**

Using 740 valves delivered with accessories in a kit with one part number for easy ordering and less mistakes while assembling. Corrosion-proof, chemical resistance, ATEX certification, IP65. Electrical or pneumatic actuated. Long lifetime without friction.