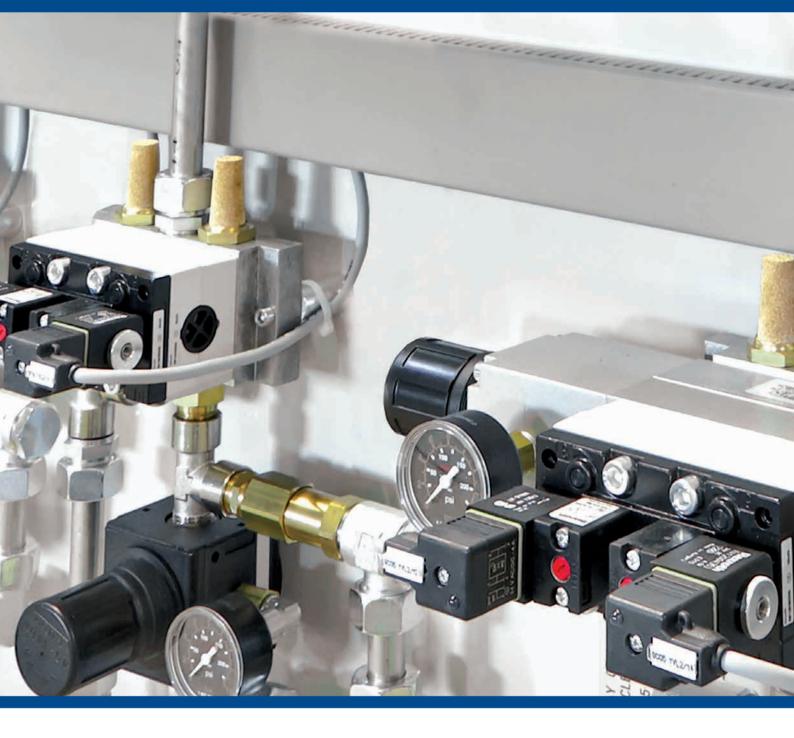

### Fish filleting machine

Using CSL-RD cylinders for applications according to ISO 6432. Electro polished surface (Ra < 0,6  $\mu m$ ), with elastic or pneumatic cushioning, FDA confirm Silicone-free food grease according to ISO 21469. Together with ED02 for constant forces and high dynamics in IP65 and fieldbus connection. Using CL03 valves in IP69K with hygienic seals, fieldbus or multipole connection, resistant to detergents.

#### **Poultry line**

Using 740 valves delivered with accessories in a kit with one part number for easy ordering and less mistakes while assembling. Corrosion-proof, chemical resistance, ATEX certification, IP65. Electrical or pneumatic actuated. Long lifetime without friction.

### Meat processing machine

Using ICL or CCL cylinders ISO 15552 for height adjustments. High-performance cylinders in hygienic design, easy cleanable and corrosion resistant. FDA scrapers, food lubrication, magnetic piston and adjustable cushioning. Optional double ports in one cover, low temperature seals, and many more.