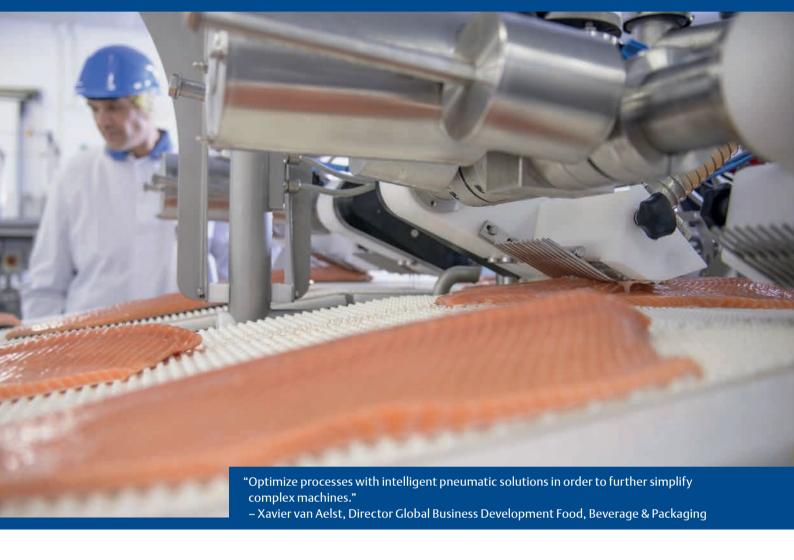

## AVENTICS™ Pneumatic Solutions for the Meat, Fish and Poultry Industry

Optimize process efficiency, increase reliability and meet hygiene standards with tailored pneumatics systems

### Fish filleting machine

Using CSL-RD cylinders for applications according to ISO 6432. Electro polished surface (Ra < 0,6  $\mu m$ ), with elastic or pneumatic cushioning, FDA confirm Silicone-free food grease according to ISO 21469. Together with ED02 for constant forces and high dynamics in IP65 and fieldbus connection. Using CL03 valves in IP69K with hygienic seals, fieldbus or multipole connection, resistant to detergents.