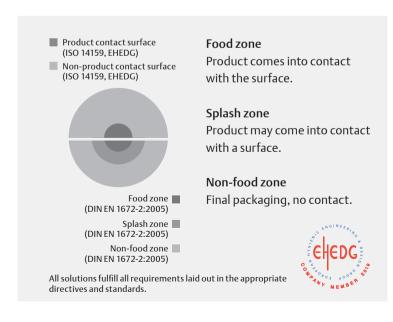

# Food zones, splash zones and non-food zones – our pneumatics work everywhere

Pneumatic solutions from Emerson are exactly tailored to the specific demands of the application and work conditions. This not only ensures optimum process efficiency and reliability, but also guarantees compliance with the hygiene standards for the individual production areas.

#### Meat

• Livestock farming, meat processing, end-of-line

#### Fish

• Primary and secondary processing, value-added processing, end-of-line

#### **Poultry**

• Live bird, slaughtering, poultry processing, end-of-line