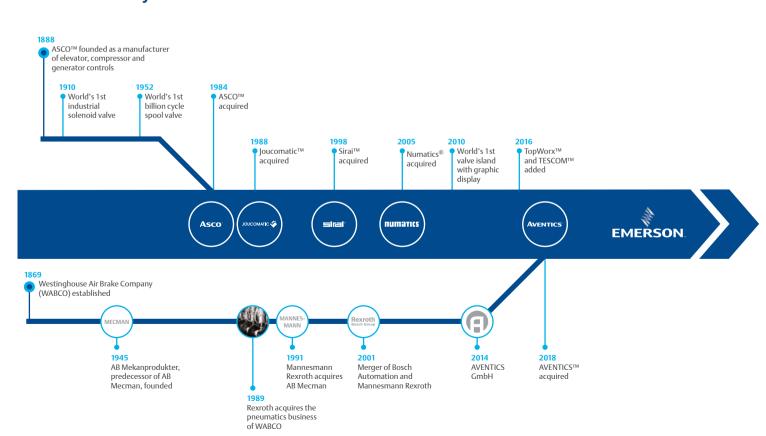

– innovative products for your unique applications**

From air supply management to actuators – our comprehensive product range has been specially tailored for the food industry and is home in all zones. The pneumatic components comply with the respective hygiene demands, fit together perfectly, and allow you to create optimized complete solutions.

### This is our promise to you

As a clever, uncomplicated partner we see our customers as equals, offer modern, innovative products, and impress with quick solutions.

- We speak our customers' language
- We exceed the customers' expectation
- We convince by creativity in engineering
- We are an active member of the EHEDG Working Group
- We set trends in pneumatics and are the experts for special applications

#### Our history and our future





# Food zones, splash zones and non-food zones – our pneumatics work everywhere

Pneumatic solutions from Emerson are exactly tailored to the specific demands of the application and work conditions. This not only ensures optimum process efficiency and reliability, but also guarantees compliance with the hygiene standards for the individual production areas.

#### Meat

• Livestock farming, meat processing, end-of-line

#### Fish

• Primary and secondary processing, value-added processing, end-of-line

#### **Poultry**

• Live bird, slaughtering, poultry processing, end-of-line





## Always the right solution for your application

### Fish filleting machine

Using CSL-RD cylinders for applications according to ISO 6432. Electro polished surface (Ra < 0,6  $\mu m$ ), with elastic or pne