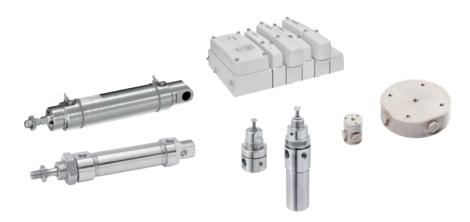

| Actuators                     |                                                 | Valve technology                                                                            | Air supply management                                           |
|-------------------------------|-------------------------------------------------|---------------------------------------------------------------------------------------------|-----------------------------------------------------------------|
| Cylinders, drives, accesories |                                                 | Valve systems, directional valves,<br>electro-pneumatic pressure<br>regulators, accessories | Maintenance units, pneumatic connection technology, accessories |
| FOOD ZONE                     | CSL-RD  CSL-RD  BCP                             | CLO3                                                                                        | MH1 QR2-C  TU1-F TU1-PE TU1-PTFE  SPM                           |
| SPLASH ZONE                   | RPC  ICM  CCL-IS  ICS  CCL-IC                   | CL03 740-CP ST  Cylinder valve unit  Systems                                                | QR2-S QR2-F SPM  BSA AS2  TU1-F TU1-PE TU1-PTFE ECS EBS         |
| NON-FOOD ZONE                 | MNI SSI CCI GPC PRA  RTC SM6-AL LU6 SM6 ST4/ST6 | ED02 ED05 AV03-EP  740-CP CD  ES05 AV  TC08 581                                             | AF2 AF2 QR1 TU1 CAT SPM                                         |