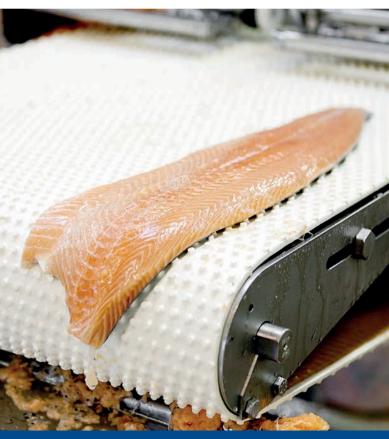

#### Fish

• Primary and secondary processing, value-added processing, end-of-line

### Fish filleting machine

Using CSL-RD cylinders for applications according to ISO 6432. Electro polished surface (Ra < 0,6  $\mu m$ ), with elastic or pneumatic cushioning, FDA confirm Silicone-free food grease according to ISO 21469. Together with ED02 for constant forces and high dynamics in IP65 and fieldbus connection. Using CL03 valves in IP69K with hygienic seals, fieldbus or multipole connection, resistant to detergents.