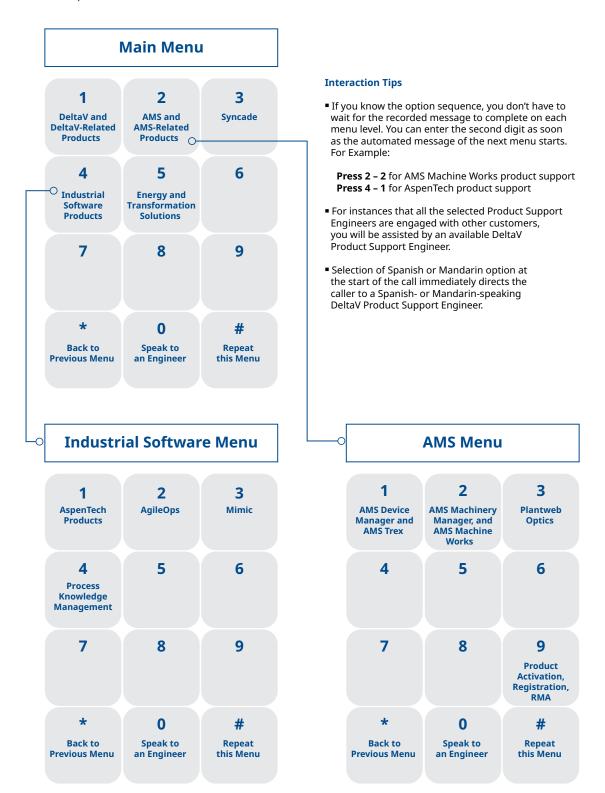

#### **GSC Phone Menu**

This phone menu provides you the option to select the product you need support on, allowing faster access to the right product expert. The main product menu only has 5 options, and the sub-menu only goes one 1 level deep. See below for the available menu options.