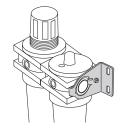

### ■ SIDE MOUNTING BRACKETS

Side mounting brackets are for surface mounting of any of the air treatment components, i.e. isolation valve, filter, regulator, filter/regulator, lubricator, shut-off valve and soft-start unit, and 0,01 µm filter systems.

### CONSTRUCTION

Brackets : steel Retaining screws : steel

Weight of brackets: 0,365 kg