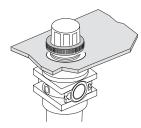

## **■ TOP MOUNTING BRACKET**

The top mounting ring and bracket fit the filter/regulator and regulator. These accessories enable surface mounting of the components. The mounting ring can be used separately for panel mounting of a regulator.

# **CONSTRUCTION**

Bracket : steel

Ring : aluminium alloy

Weight: 0,4 kg