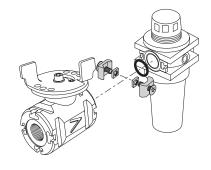

# **■ TWO-PART ASSEMBLY KIT**

This kit enables assembly of two components of the same range.

### **COMPOSITION**

- 2 assembly yoke
- 1 intercomponent seal

Weight: 0,02 kg

rights reserved.