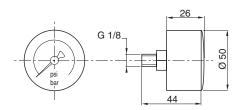

#### **■ PRESSURE GAUGE**

G1/8 rear centre connection Fits all versions of regulators and filters/regulators

# **OVERALL SPECIFICATION**

PORTS : G 1/8 tapered DIAMETER : 50 mm GRADUATIONS : bar and psi

Weight: 0,07 kg

**Manuel** installation recommended. Make sure other unused ports are sealed off on installation.