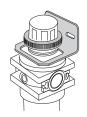

## **■ TOP MOUNTING BRACKET**

The top mounting ring and bracket fit the filter/regulator and regulator. These accessories enable surface mounting of the components. The mounting ring can be used separately for panel mounting of a regulator.

# **CONSTRUCTION**

Bracket : steel

Ring : aluminium alloy

Weight: 0,4 kg