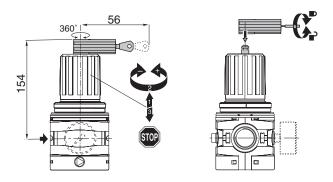

## **■ TOP MOUNTING BRACKET**

The top mounting ring and bracket fit the filter/regulator and regulator. These accessories enable surface mounting of the components. The mounting ring can be used separately for panel mounting of a regulator.

#### **■ KEY LOCK**

This accessory is used to lock the adjustment knob to prevent inadvertent adjustment of operating pressure. It can be fitted to regulators, filters/regulators, and shut-off valve and soft-start units.

#### **■ PRESSURE GAUGE**

G1/8 rear centre connection Fits all versions of regulators and filters/regulators