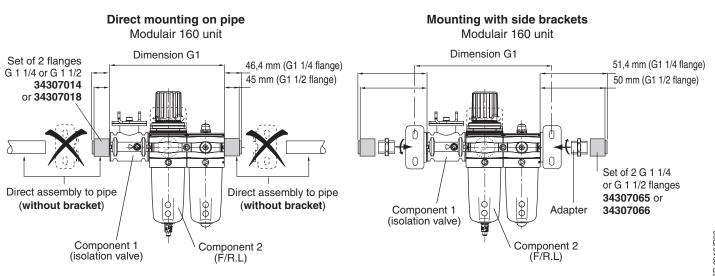

### ■ CONNECTING FLANGE FOR G1 1/4 AND G1 1/2 VERSIONS

The G 1  $\frac{1}{2}$  and G 1  $\frac{1}{2}$  versions are each supplied with 2 connecting flanges, one for each end of the Modulair unit. To assembly several components together, select G 1 components and provide for 1 set of G 1  $\frac{1}{2}$  or G 1  $\frac{1}{2}$  flanges. The components are directly mounted to the pipe with or without the brackets. The overall dimensions are those of the G 1 version plus the dimensions of the two flanges.

Weight of flanges: 0,55 kg

For G 1 1/4 and G 1 1/2 versions, use the set of flanges 34307065 - 34307066 (see following page for flange assembly).