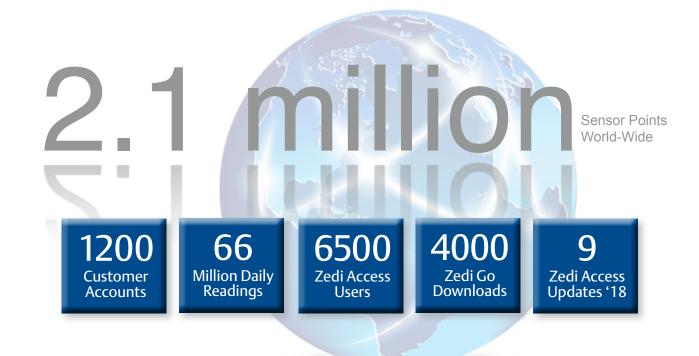

## Software as a Service

Fuel the power to unlock the most value from your data with our SaaS cloud-based solutions.

Easily and seamlessly access current, user-friendly data for real-time, accurate decision-making production gains. Our software applications are built for oil and gas producers and are delivered as a service to ensure evergreen enhancements, secure storage and full support. Increase profitability and operational excellence with our software solutions for better performing assets, streamlined compliance, and optimized resources.

### Acquire, manage, and analyze your production data while ensuring compliance

- Unlimited users, no seat or site licenses required
- 24/7/365 customer support
- Application upgrades
- User training

- Access anytime, anywhere
- Data center
- Business continuity
- Infrastructure management