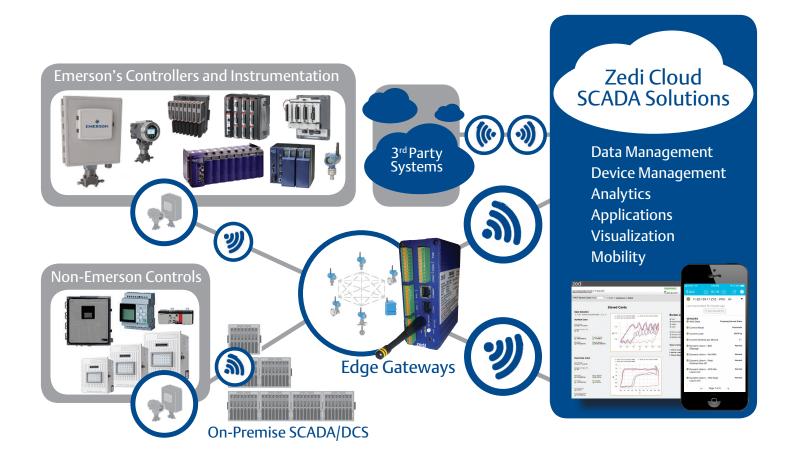

## **Zedi Cloud SCADA Solutions**

Effortlessly integrate data from any source to rapidly enable better business decisions while increasing production, profits and sustainability.

Emerson's secure, scalable Zedi Cloud SCADA Solutions enable producers around the world to compile data from any digital monitoring hardware via gateways that support a variety of protocols. We provide end users with a web interface, as well as the ability to push data to third party platforms, allowing remote control and optimization via cloud-based data access.