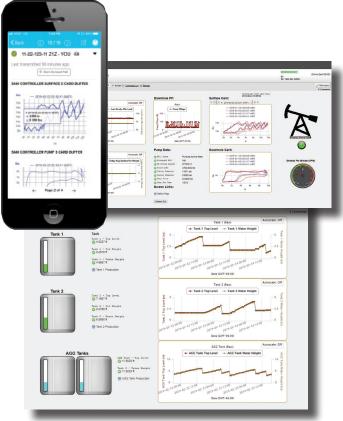

# Rapidly realize your oil and gas production potential through cloud analytics, machine learning and mobility.

Getting end-to-end production data in real time from every sensor in the field is the key to optimizing your operations. Now you can provide your staff with secure, real-time, easy-to-read production data – anytime, anywhere. Driving stronger business decisions at every level.

## Monitor & control assets in the field – anytime, anywhere.