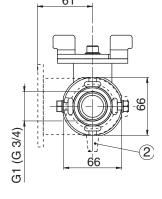

#### **DIMENSIONS AND WEIGHTS - G 3/4 - G 1 VERSIONS**

Weight: 1,2 kg

- 1 Mounting with 2 side brackets (accessory)
- 2 G 1/4 exhaust silencer (on request)
- (3) Mounting possibility for dia. 50 mm pressure gauge
- 4 Lockable in closed position with 6 padlocks (dia. 7 mm)