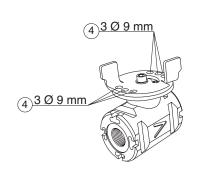

#### **DIMENSIONS AND WEIGHTS - G 3/4 - G 1 VERSIONS**

Weight: 1,2 kg

- 1 Mounting with 2 side brackets (accessory)
- 2 G 1/4 exhaust silencer (on request)
- (3) Mounting possibility for dia. 50 mm pressure gauge
- 4 Lockable in closed position with 6 padlocks (dia. 7 mm)