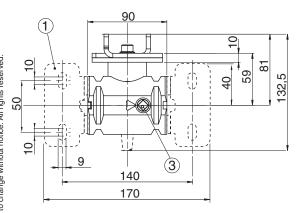

#### **DIMENSIONS AND WEIGHTS - G 3/4 - G 1 VERSIONS**

Weight: 1,2 kg

- 1 Mounting with 2 side brackets (accessory)
- 2 G 1/4 exhaust silencer (on request)
- (3) Mounting possibility for dia. 50 mm pressure gauge
- 4 Lockable in closed position with 6 padlocks (dia. 7 mm)