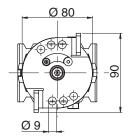

#### **DIMENSIONS AND WEIGHTS - G 3/4 - G 1 VERSIONS**

Weight: 1,2 kg

- 1 Mounting with 2 side brackets (accessory)
- 2 G 1/4 exhaust silencer (on request)
- (3) Mounting possibility for dia. 50 mm pressure gauge
- 4 Lockable in closed position with 6 padlocks (dia. 7 mm)