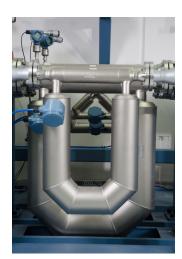

## Performance & Applications

- Mass, volume and density calibrations in accordance with ISO/IEC 17025 and accredited by NATA
- Best in class accuracies
  - +/- 0.05 % Mass flow uncertainty over a range of 6-5000 kg/min,
- +/- 0.06% Volume flow uncertainty over a range of 6-5000 L/min, and
- +/- 0.3 kg/m3 Density over a range of 995-999.7 kg/m3
- Line Sizes: Process connections from 3mm to 200mm
- Industries served include Oil & Gas, Metals & Mining, Food & Beverage, Pharmaceutical, Water & Waste