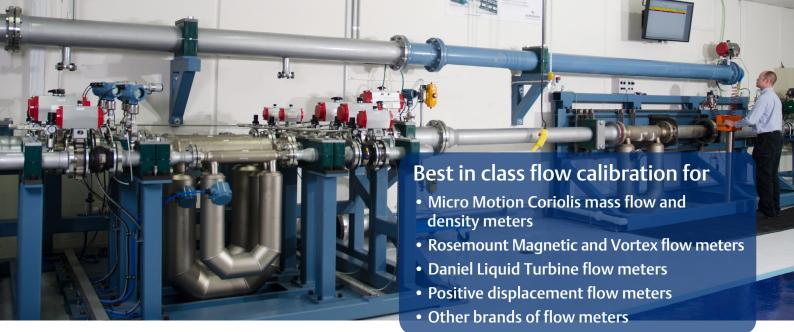

# **Flow Calibration Centre**

Emerson offers a high precision flow calibration service for world-leading Micro Motion®, Rosemount® Flow and Daniel® products, as well as many other flowmeter brands. The Melbournebased facility has been designed to stringent engineering and quality standards, achieving ISO/IEC 17025 accreditation and provide an exceptional flow calibration service. With its central location, the Flow Calibration Centre can improve process efficiency, enhance product quality and help your organisation conform to regulatory requirements by providing fast, reliable and quality calibration services.

## Performance & Applications

- Mass, volume and density calibrations in accordance with ISO/IEC 17025 and accredited by NATA
- Best in class accuracies
  - +/- 0.05 % Mass flow uncertainty over a range of 6-5000 kg/min,
- +/- 0.06% Volume flow uncertainty over a range of 6-5000 L/min, and
- +/- 0.3 kg/m3 Density over a range of 995-999.7 kg/m3
- Line Sizes: Process connections from 3mm to 200mm
- Industries served include Oil & Gas, Metals & Mining, Food & Beverage, Pharmaceutical, Water & Waste

## **Optimized Logistics**

- Fast calibration services with guaranteed 24-hour emergency turnaround available upon request
- Diagnostic testing and repair services for all Emerson flow meter technologies
- Shutdown support and pre-planned maintenance services
- Complete Australia/New Zealand/PNG coverage