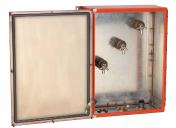

| 20T35           |
|                                | M25                                 | 25T35           |
|                                | M32                                 | 32T35           |
| PX2K SERIES (ARMORED CABLE) (2 | ZONES 1 & 2 – 21 & 22)              |                 |
|                                | BARRIER GLAND (NICKEL PLATED BRASS) | CATALOG NUMBERS |
|                                | M20S                                | 20SPX2K5        |
|                                | M20                                 | 20SPX2K5        |
|                                | M25                                 | 25PX2K5         |
|                                | M32                                 | 32PX2K5         |



# (ZONES 1 & 2 - 21 & 22)



Ex ia Stainless Steel Junction Box



Coffret d'instrumention "Inox" Ex ia



Ex d Panelboard with 8 Branch Circuit Breakers Coupled with Ex e Polyester Junction Box

# NEW



Ex d Control Panel



Ex d Double Sided Switchrack



Ex de P Series PowerPlex™ Distribution Panelboards

LED LIGHTING — ATEX/IECEx (ZONES 2 – 21 & 22)



#### ATX IS AT YOUR SERVICE TO PROVIDE ANY ADDITIONAL INFORMATION YOU MANY REQUIRE ON THE ATEX DIRECTIVES



The master catalog is available in French and English, containing almost 3,000 products and 58 pages of information on standards.

For a free copy, fax your request on your company letterhead to + 33 3 22 54 28 34.

For further information on ATEX Directives, contact us via telephone at: (Amiens, France) + 33 3 22 54 13 90.

Refer to the Appleton website (