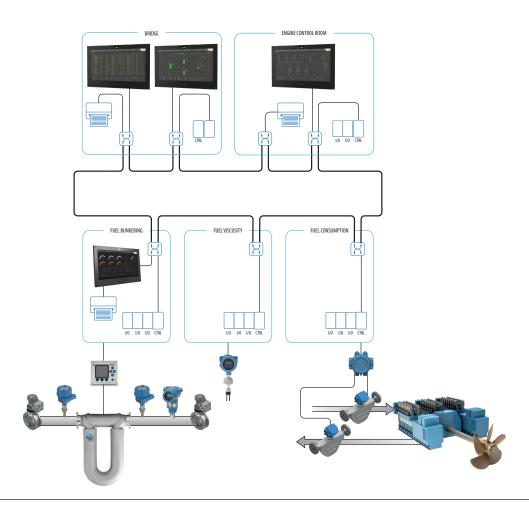

### **Integrated Fuel Management**

By integrating and networking with the fuel management suit and the integrated, control and monitoring system, fuel data can now be shared through multiple workstations on board of the vessel. Allowing for a more effective use of information.