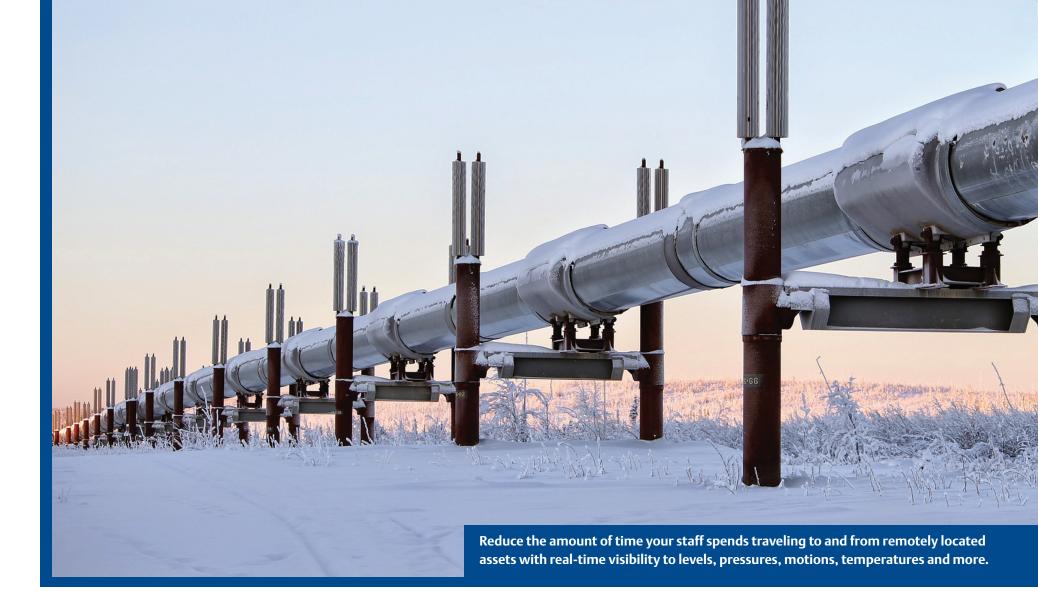

# Mobile app built for your industrial operational data anytime, anywhere

Enter, monitor and manage your operational data with vivid reporting and trending that enable your operation to increase efficiencies and eliminate costly, time consuming and unnecessary trips to remote sites. Save time with the ability to create custom mobile forms to eliminate manual paperwork, automatically push data to other systems, and prioritize work based on alarms.