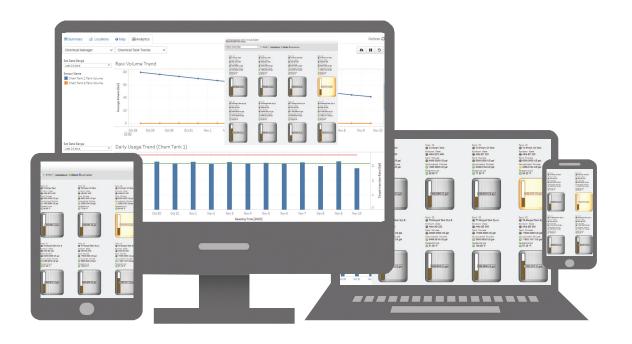

## Focus on your business, not your platform

Digitally transform your operations with anywhere, anytime access to your operational data to increase safety, uptime and profitability. Clear and easy to understand real-time data provides visibility and minimizes manual operational tasks while driving robust safety processes. User-friendly, accurate cloud data is available only to authorized users to better communicate across your organization; from remote locations to the main office, and everywhere in-between.

## Control and optimize with secure, cloud-based data access

- Give unlimited users authorized, role-based access
- Anytime, anywhere access with the Zedi Go mobile app
- Optimize operations with cry-out alarms
- Effortless always up to date software
- Easily push data to third party platforms
- Maintain business continuity with 24/7/365 support
- Quickly up-skill your staff with user training