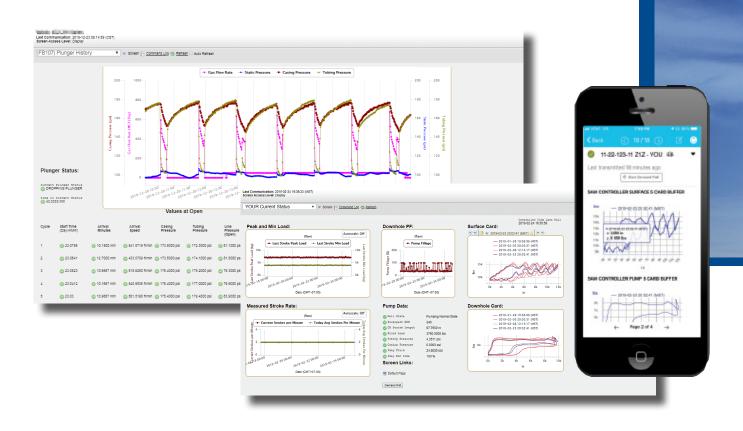

Emerson's secure, scalable Zedi SaaS SCADA enables operators around the world to compile data from any digital monitoring hardware via gateways that support a variety of protocols. We provide end users with a web interface, as well as the ability to push data to third party platforms, allowing remote control and optimization via authorized, cloud-based data access.

# Accurate asset data that's easily accessible to your authorized users anytime, anywhere

Secure, scalable Zedi SaaS SCADA in combination with wireless transmitters and gauges compile your asset data via gateways that support a variety of protocols.