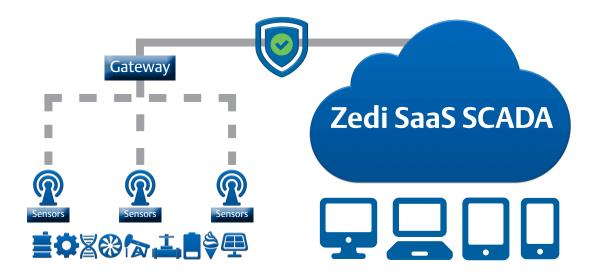

Emerson's secure, scalable Zedi SaaS SCADA enables operators around the world to compile data from any digital monitoring hardware via gateways that support a variety of protocols. We provide end users with a web interface, as well as the ability to push data to third party platforms, allowing remote control and optimization via authorized, cloud-based data access.

# Accurate asset data that's easily accessible to your authorized users anytime, anywhere

Secure, scalable Zedi SaaS SCADA in combination with wireless transmitters and gauges compile your asset data via gateways that support a variety of protocols.