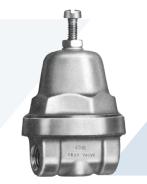

## CP Series (Bronze, Stainless steel: CP and CP2 only)

- Body Size: 1/4, 3/8 in.: CP2 only, 1/2 in.: CP2 only / 8, 10, 15 mm
- Outlet Pressure Range: 0 to 600 psig / 0 to 41.4 barg