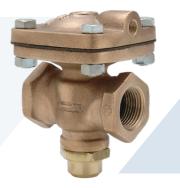

## D-53 (Bronze)

- Body Size: NPS 1/2, 3/4, 1, 1 1/4, 1 1/2, 2 / DN 15, 18, 25, 32, 38, 50
- Pressure Range: 0 to 250 psig / 0 to 17.2 barg
- Maximum Capacity: 2000 SCFM / 400 GPM
- **Temperature:** 180°F / 82°C