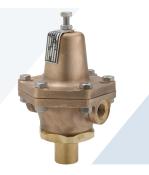

#### PBE-2 (Bronze)

- Body Size: 1/2 in. / 15 mm
- Outlet Pressure Range: 10 to 400 psi / 0.70 to 27.5 barg
- Maximum Inlet Pressure: 400 psig / 27.5 barg
- Maximum Capacity: 197 SCFM
- Temperature: -320 to 150°F / -195 to 65.5°C