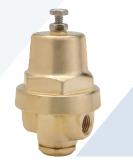

### PBE-1A (Brass)

- Body Size: 1/4 in. / 8 mm
- Outlet Pressure Range: 15 to 600 psig / 1 to 41.4 barg
- Maximum Inlet Pressure: 600 psig / 41.4 barg
- Maximum Capacity: 96.0 SCFM
- Temperature: -320 to 150°F / -195 to 65.5°C