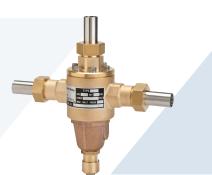

#### PBE-5 (Brass)

- Body Size: 1/2 in. / 15 mm
- Outlet Pressure Range: 0 to 600 psig / 0 to 41.4 barg
- Maximum Inlet Pressure: 650 psig / 45.7 barg
- Maximum Capacity: 298.9 SCFM
- Temperature: -320 to 150°F / -195 to 65.5°C