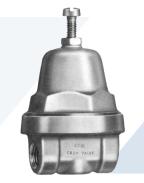

## CPV (Bronze)

- Body Size: 1/4 in. / 8 mm
- Outlet Pressure Range: 1 to 30 in. Hg