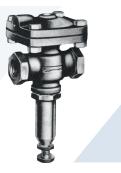

## D51/52 (Bronze)

- Body Size: NPS 1/2, 3/4, 1, 1 1/4, 1 1/2, 2 / DN 15, 18, 25, 32, 38, 50
- Outlet Pressure Range: 0 to 30 in. Hg
- Maximum Inlet Pressure: 250 psig / 17.2 barg
- Maximum Capacity: 200 SCFM
- **Temperature:** 180°F / 82°C