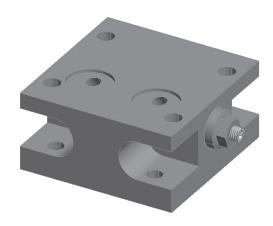

#### **Adaptor BRC/BRCF**

To be used when CB or LPU ver. 2 is mounted on old type BRC/KC actuators.