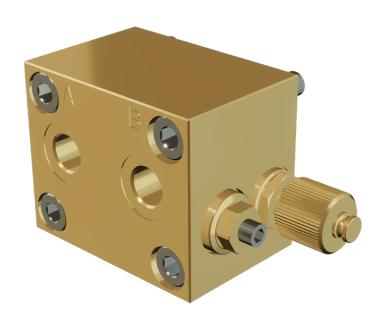

## **Description**

CB Standard control block for mounting on 1-line and 2-line actuators. It is prepared for mounting of pilot operated check valve, relief valve and throttle valve, stop valve and hand pump quick connections.