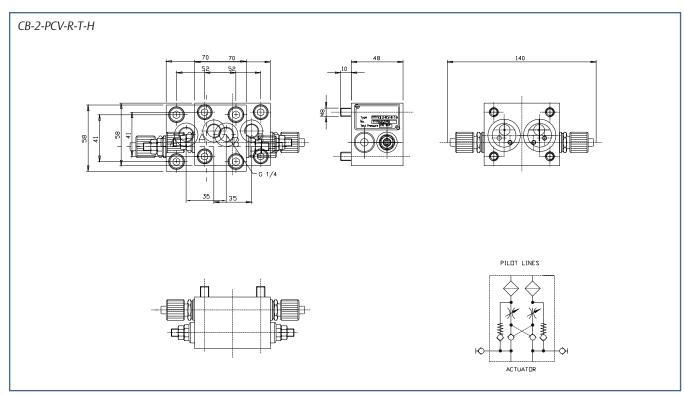

#### Available Types (Brass and Stainless Steel)

- CB 2-PCV-R-T-H
- CB 2-PCV-R-T <sup>1</sup>
- CB 2-S-H
- CB 2-S <sup>1</sup>
- CB 1-S-H
- CB 1A-S-H
- CBKF 1-S-H<sup>1</sup>
- CBKF 1A-S-H<sup>1</sup>

1) Not Available in stainless steel version

### **Main Dimensions**

©2020 Emerson. All rights reserved.

The Emerson logo is a trademark and service mark of Emerson Electric Co. Damcos and the Damcos logotype are trademarks of Damcos A/S. Damcos is a member of the Emerson family of companies. All other marks are the property of their respective owners.