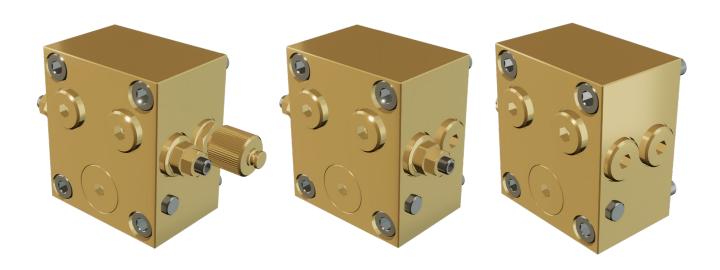

#### **Available Types (Brass and Stainless Steel)**

■ CB 2-PCV-R-T-H-E

■ CB 1A-S-H-E

■ CB 2-PCV-R-T-E <sup>1</sup>

■ CBKF 1-S-H-E <sup>1</sup>

■ CB 2-S-H-E

■ CBKF 1A-S-H-E <sup>1</sup>

■ CB 2-S-E <sup>1</sup>

----

■ CB 2-PCV-R-T-(H)-E<sup>1</sup>

■ CBQ 2-PCV-R-S-H-E

■ CBQ 2-S-H-E

■ CB 2-S-E <sup>1</sup>

■ CBQ 1-S-H-E

■ CB 1-S-H-E

■ CBQ 1A-S-H-E

## **Description**

Damcos CB-E is a control block for mounting on 1-line and 2- line actuators. It is mounted with interface for EL on/off or potentiometer. It is prepared for mounting of pilot operated check valve, relief valve and throttle valve, stop valve and hand pump quick connections.