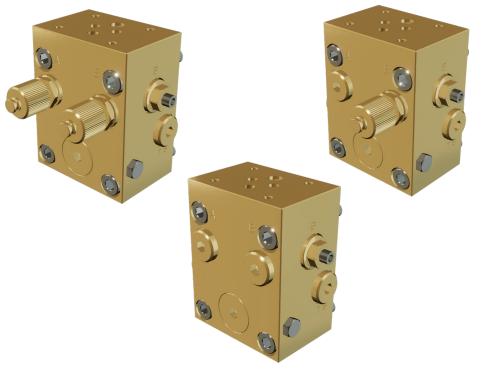

### CB-NG6-E

Control block for 1-line as well as 2-line actuators. It is mounted with interface for CETOP 3 valves. Furthermore it has an interface for EL on/off or potentiometer. It is possible to mount stop valve and hand pump quick connections.