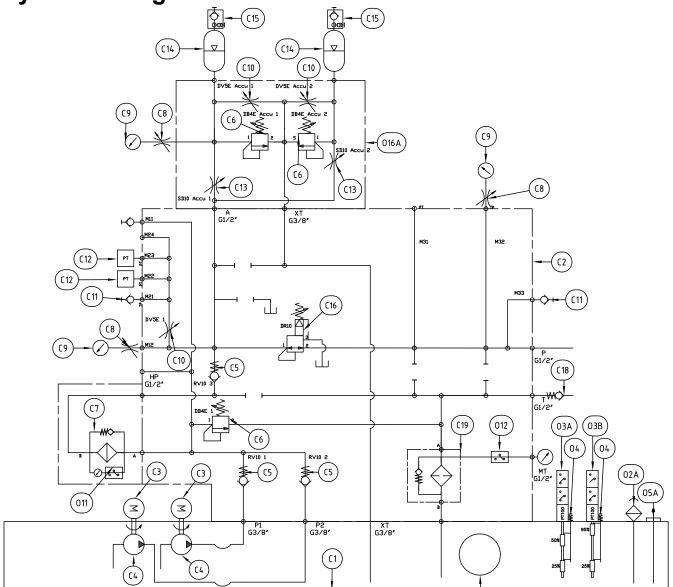

## Hydraulic diagram:

| ltem | Description                                     | Qty |      | (C20                                   | )   |
|------|-------------------------------------------------|-----|------|----------------------------------------|-----|
| C1   | Tank                                            | 1   |      | $\subseteq$                            |     |
| C2   | Universal block                                 | 1   |      |                                        |     |
| C3   | 3 phase el motor                                | 2   | ltem | Description                            | Qty |
| ٢4   | Hydraulic pump XV2P                             | 2   | C18  | Check valve for tank RV-12             | 1   |
| C5   | Check valve RV10A                               | 3   | C19  | Return filter RFM                      | 1   |
| C6   | Pressure relief valve DB4E                      | 3   | C20  | Inspection cover                       | 1   |
| C7   | Pressure filter DF 60                           | 1   | 02A  | Breather filter BF                     | 1   |
| C8   | Manometer valve FT291                           | 3   | 03A  | Level switch 25%, 50% and PT100        | 2   |
| ٢9   | Manometer E63                                   | 3   | 04   | Level switch tester                    | 2   |
| C10  | Flow control valve DV5E                         | 3   | 05B  | Self closing level gauge               | 1   |
| C11  | Test port PF 1/4"                               | 2   | 06   | Thermometer                            | 1   |
| C12  | Internal pressure transmitter HDA 4445          | 2   | 07   | Drain valve                            | 1   |
| C13  | Needle valve SD10                               | 2   | 09   | Hand pump                              | 1   |
| C14  | Accumulator bladder                             | 2   | 014  | External pressure relief valve DB4E    | 1   |
| C15  | Adaptor with burst disc and filling port        | 2   | C21  | Oil dip stick                          | 1   |
| C16  | Pressure reducing valve w. relief function DR10 | 1   | C22  | Accumulator block without backup valve | 1   |