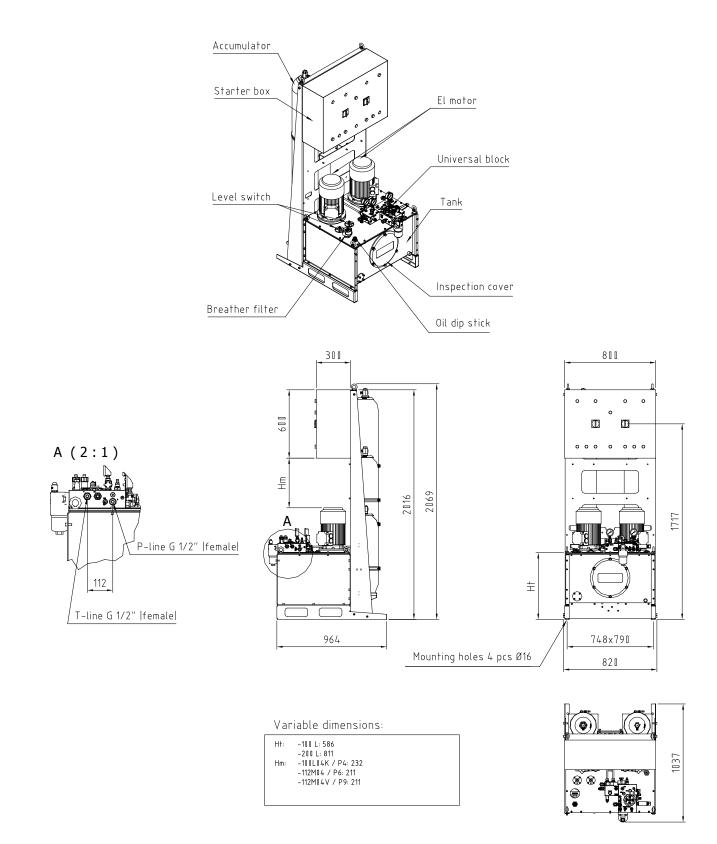

### **Dimensions:**

The Emerson logo is a trademark and service mark of Emerson Electric Co. Damcos and the Damcos logotype are registered trademarks of Damcos A/S. All rights reserved. The contents of this publication are presented for information purposes only, and while effort has been made to ensure their accuracy, they are not to be construed as warranties or guarantees, expressed or implied, regarding the products or services described herein or their use or applicability. All sales are governed by our terms and conditions, which are available upon request. We reserve the right to modify or improve the designs and specifications of our products at any time without notice. Damcos A/S accepts no responsibility for any errors that may appear in this publication.