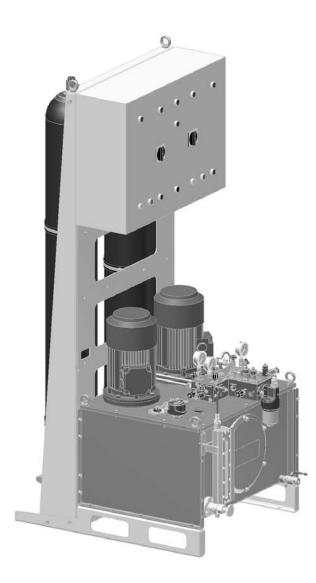

# **Damcos® SPU - Model AHE** System Power Unit

## Hydraulic diagram:

| ltem | Description                                     | Qty |       |                                        |     |
|------|-------------------------------------------------|-----|-------|----------------------------------------|-----|
| C1   | Tank                                            | 1   |       |                                        |     |
| C2   | Universal block                                 | 1   | ltem  | Description                            | Qty |
| C3   | 3 phase el motor                                | 2   | C19   | Return filter RFM                      | 1   |
| ٢4   | Hydraulic pump XV2P                             | 2   | C20   | Inspection cover                       | 1   |
| ٢5   | Check valve RV10A                               | 3   | 02A   | Breather filter BF                     | 1   |
| C6   | Pressure relief valve DB4E                      | 3   | 03A   | Level switch 25%, 50% and PT100        | 1   |
| С7   | Pressure filter DF 60                           | 1   | 03B   | Level switch 25%, 95% and PT100        | 1   |
| C8   | Manometer valve FT291                           | 3   | 04    | Level switch tester                    | 2   |
| ٢9   | Manometer E63                                   | 3   | 05B   | Self closing level gauge               | 1   |
| C10  | Flow control valve DV5E                         | 3   | 06    | Thermometer                            | 1   |
| C11  | Test port PF 1/4"                               | 2   | 07    | Drain valve                            | 1   |
| C12  | Internal pressure transmitter HDA 4445          | 2   | 09    | Hand pump                              | 1   |
| C13  | Needle valve SD10                               | 2   | 011   | Electrical pressure filter clogging    | 1   |
| C14  | Accumulator bladder                             | 2   | 012   | Electrical return filter clogging      | 1   |
| C15  | Adaptor with burst disc and filling port        | 2   | 014   | External pressure relief valve DB4E    | 1   |
| C16  | Pressure reducing valve w. relief function DR10 | 1   | C21   | Oil dip stick                          | 1   |
| C18  | Check valve for tank RV-12                      | 1   | 016 A | Accumulator block without backup valve | 1   |