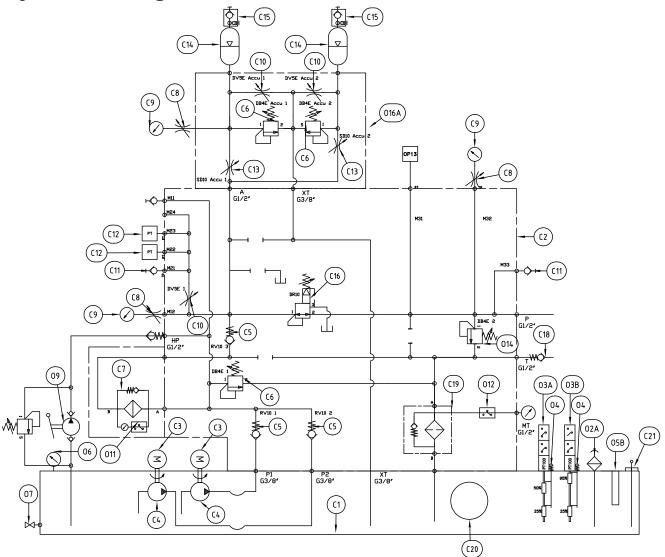

## Hydraulic diagram:

| ltem | Description                                     | Qty |       |                                        |     |
|------|-------------------------------------------------|-----|-------|----------------------------------------|-----|
| C1   | Tank                                            | 1   |       |                                        |     |
| C2   | Universal block                                 | 1   | ltem  | Description                            | Qty |
| C3   | 3 phase el motor                                | 2   | C19   | Return filter RFM                      | 1   |
| ٢4   | Hydraulic pump XV2P                             | 2   | C20   | Inspection cover                       | 1   |
| ٢5   | Check valve RV10A                               | 3   | 02A   | Breather filter BF                     | 1   |
| C6   | Pressure relief valve DB4E                      | 3   | 03A   | Level switch 25%, 50% and PT100        | 1   |
| С7   | Pressure filter DF 60                           | 1   | 03B   | Level switch 25%, 95% and PT100        | 1   |
| C8   | Manometer valve FT291                           | 3   | 04    | Level switch tester                    | 2   |
| ٢9   | Manometer E63                                   | 3   | 05B   | Self closing level gauge               | 1   |
| C10  | Flow control valve DV5E                         | 3   | 06    | Thermometer                            | 1   |
| C11  | Test port PF 1/4"                               | 2   | 07    | Drain valve                            | 1   |
| C12  | Internal pressure transmitter HDA 4445          | 2   | 09    | Hand pump                              | 1   |
| C13  | Needle valve SD10                               | 2   | 011   | Electrical pressure filter clogging    | 1   |
| C14  | Accumulator bladder                             | 2   | 012   | Electrical return filter clogging      | 1   |
| C15  | Adaptor with burst disc and filling port        | 2   | 014   | External pressure relief valve DB4E    | 1   |
| C16  | Pressure reducing valve w. relief function DR10 | 1   | C21   | Oil dip stick                          | 1   |
| C18  | Check valve for tank RV-12                      | 1   | 016 A | Accumulator block without backup valve | 1   |