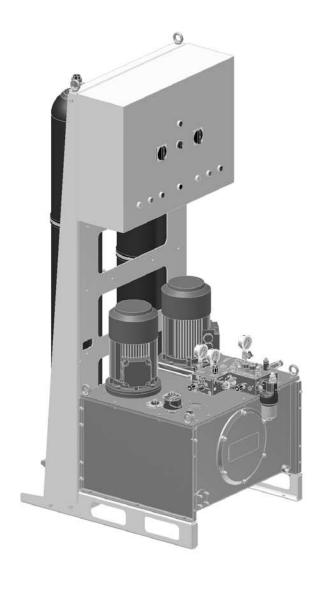

# Damcos® SPU - Model B

## System Power Unit

Hydraulic diagram:

2

| Item | Description                                     | Qty | Item | Description                            |
|------|-------------------------------------------------|-----|------|----------------------------------------|
| C1   | Tank                                            | 1   | 01   | Bypass valve WSMI6I2IY                 |
| C2   | Universal block                                 | 1   | 02A  | Breather filter BF                     |
| C3   | 3 phase el motor                                | 2   | 03A  | Level switch 25%, 51% and PT111        |
| (4   | Hydraulic pump XV2P                             | 2   | 05A  | Oil dip stick                          |
| C5   | Check valve RV10A                               | 3   | 016A | Accumulator block without backup valve |
| C6   | Pressure relief valve DB4E                      | 3   |      |                                        |
| C7   | Pressure filter DF 60                           | 1   |      |                                        |
| C8   | Manometer valve FT291                           | 1   |      |                                        |
| C9   | Manometer E63                                   | 3   |      |                                        |
| C10  | Flow control valve DV5E                         | 4   |      |                                        |
| C11  | Test port PF 1/4"                               | 2   |      |                                        |
| C12  | Internal pressure transmitter HDA 4445          | 2   |      |                                        |
| C13  | Needle valve SD10                               | 3   |      |                                        |
| C14  | Accumulator bladder                             | 2   |      |                                        |
| C15  | Adaptor with burst disc and filling port        | 2   |      |                                        |
| C16  | Pressure reducing valve w. relief function DR10 | 1   |      |                                        |
| C17  | Flow control valve FT290                        | 2   |      |                                        |
| C18  | Check valve for tank RV-12                      | 1   |      |                                        |
| C19  | Return filter RFM                               | 1   |      |                                        |
| C20  | Inspection cover                                | 1   |      |                                        |