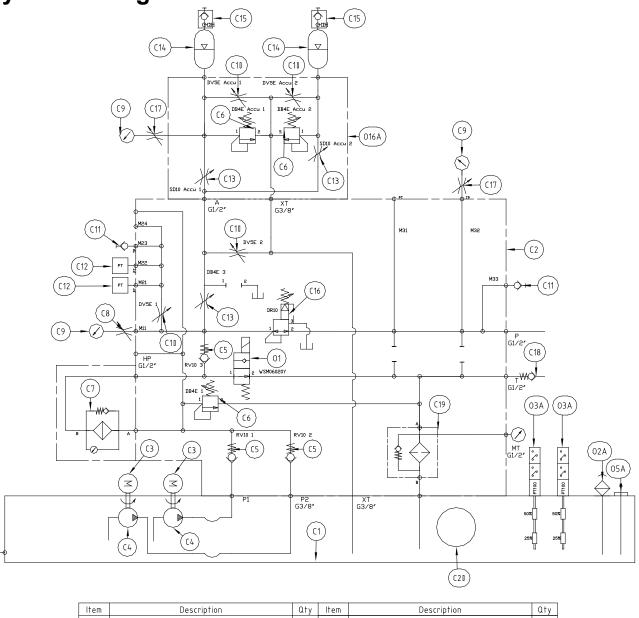

## System Power Unit

Hydraulic diagram:

2

| Item | Description                                     | Qty | Item | Description                            |
|------|-------------------------------------------------|-----|------|----------------------------------------|
| C1   | Tank                                            | 1   | 01   | Bypass valve WSMI6I2IY                 |
| C2   | Universal block                                 | 1   | 02A  | Breather filter BF                     |
| C3   | 3 phase el motor                                | 2   | 03A  | Level switch 25%, 51% and PT111        |
| (4   | Hydraulic pump XV2P                             | 2   | 05A  | Oil dip stick                          |
| C5   | Check valve RV10A                               | 3   | 016A | Accumulator block without backup valve |
| C6   | Pressure relief valve DB4E                      | 3   |      |                                        |
| C7   | Pressure filter DF 60                           | 1   |      |                                        |
| C8   | Manometer valve FT291                           | 1   |      |                                        |
| C9   | Manometer E63                                   | 3   |      |                                        |
| C10  | Flow control valve DV5E                         | 4   |      |                                        |
| C11  | Test port PF 1/4"                               | 2   |      |                                        |
| C12  | Internal pressure transmitter HDA 4445          | 2   |      |                                        |
| C13  | Needle valve SD10                               | 3   |      |                                        |
| C14  | Accumulator bladder                             | 2   |      |                                        |
| C15  | Adaptor with burst disc and filling port        | 2   |      |                                        |
| C16  | Pressure reducing valve w. relief function DR10 | 1   |      |                                        |
| C17  | Flow control valve FT290                        | 2   |      |                                        |
| C18  | Check valve for tank RV-12                      | 1   |      |                                        |
| C19  | Return filter RFM                               | 1   |      |                                        |
| C20  | Inspection cover                                | 1   |      |                                        |