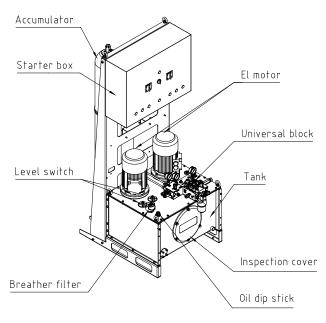

# Damcos® SPU - Model B

## System Power Unit

Hydraulic diagram:

2

| Item | Description                                     | Qty | Item | Description                            |
|------|-------------------------------------------------|-----|------|----------------------------------------|
| C1   | Tank                                            | 1   | 01   | Bypass valve WSMI6I2IY                 |
| C2   | Universal block                                 | 1   | 02A  | Breather filter BF                     |
| C3   | 3 phase el motor                                | 2   | 03A  | Level switch 25%, 51% and PT111        |
| (4   | Hydraulic pump XV2P                             | 2   | 05A  | Oil dip stick                          |
| C5   | Check valve RV10A                               | 3   | 016A | Accumulator block without backup valve |
| C6   | Pressure relief valve DB4E                      | 3   |      |                                        |
| C7   | Pressure filter DF 60                           | 1   |      |                                        |
| C8   | Manometer valve FT291                           | 1   |      |                                        |
| C9   | Manometer E63                                   | 3   |      |                                        |
| C10  | Flow control valve DV5E                         | 4   |      |                                        |
| C11  | Test port PF 1/4"                               | 2   |      |                                        |
| C12  | Internal pressure transmitter HDA 4445          | 2   |      |                                        |
| C13  | Needle valve SD10                               | 3   |      |                                        |
| C14  | Accumulator bladder                             | 2   |      |                                        |
| C15  | Adaptor with burst disc and filling port        | 2   |      |                                        |
| C16  | Pressure reducing valve w. relief function DR10 | 1   |      |                                        |
| C17  | Flow control valve FT290                        | 2   |      |                                        |
| C18  | Check valve for tank RV-12                      | 1   |      |                                        |
| C19  | Return filter RFM                               | 1   |      |                                        |
| C20  | Inspection cover                                | 1   |      |                                        |