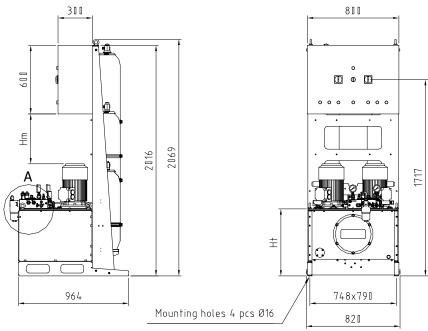

## **Dimensions:**

### Variable dimensions:

-180 L: 586 -200 L: 811 -180L04K / P4: 232 -112M04 / P6: 211 -112M04V / P9: 211

1037