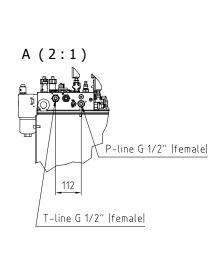

## **Dimensions:**

### Variable dimensions:

-180 L: 586 -200 L: 811 -180L04K / P4: 232 -112M04 / P6: 211 -112M04V / P9: 211

1037