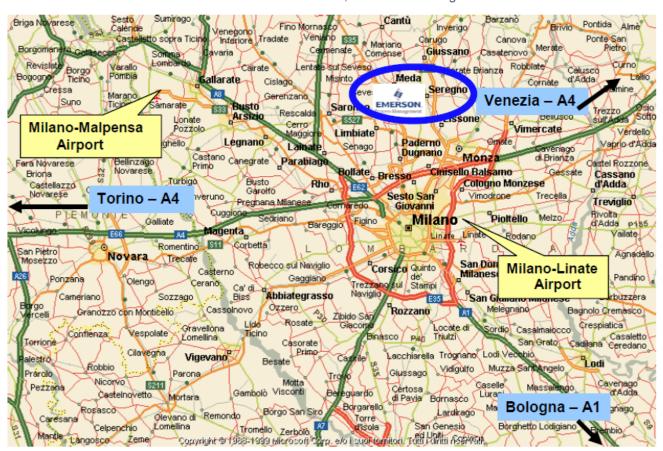

# Seregno Office Location Map Directions to the Emerson Facility

#### How to reach us:

From Torino Autostrada A4
 Follow direction Brescia-Venezia After Milano Est pay-toll barrier, get out to Cinisello Balsamo and follow direction Lecco on fast lane Milano-Lecco SS 36, exit at Seregno San Salvatore

# • From Venezia Autostrada A4 Overpass Agrate and Tangenziale Est crossing. At about 2 Km from Milano Est pay-toll barrier, stay at right and take Tangenziale Nord Monza-Como-Lecco direction and take the second exit Monza-Lecco SS 36, then exit at Seregno San Salvatore.

From Bologna Autostrada A1 and Genova Autostrada A7
Follow Tangenziale Est to Venezia After Milano-Palmanova exit, stay at right and take Tangenziale Nord ComoLecco direction and take the second exit to Monza-Lecco, then exit at Seregno San Salvatore.

# **Seregno Office Location Map**

**Directions to the Emerson facility** 

From Cinisello Balsamo – Monza

Take Milano-Lecco SS 36 Lecco direction and exit at Seregno San Salvatore.

Overpass Esselunga Food Shop and Esso fuel station then turn right twice. Pass the bridge until the roundabout from where the Emerson building is visible.