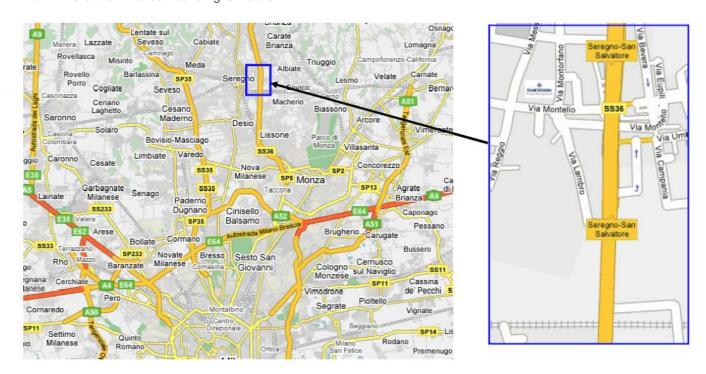

# Seregno Office Location Map Directions to the Emerson Facility

#### How to reach us:

From Torino Autostrada A4
 Follow direction Brescia-Venezia After Milano Est pay-toll barrier, get out to Cinisello Balsamo and follow direction Lecco on fast lane Milano-Lecco SS 36, exit at Seregno San Salvatore

# • From Venezia Autostrada A4 Overpass Agrate and Tangenziale Est crossing. At about 2 Km from Milano Est pay-toll barrier, stay at right and take Tangenziale Nord Monza-Como-Lecco direction and take the second exit Monza-Lecco SS 36, then exit at Seregno San Salvatore.

From Bologna Autostrada A1 and Genova Autostrada A7
Follow Tangenziale Est to Venezia After Milano-Palmanova exit, stay at right and take Tangenziale Nord ComoLecco direction and take the second exit to Monza-Lecco, then exit at Seregno San Salvatore.

# **Seregno Office Location Map**

**Directions to the Emerson facility** 

From Cinisello Balsamo – Monza

Take Milano-Lecco SS 36 Lecco direction and exit at Seregno San Salvatore.

Overpass Esselunga Food Shop and Esso fuel station then turn right twice. Pass the bridge until the roundabout from where the Emerson building is visible.