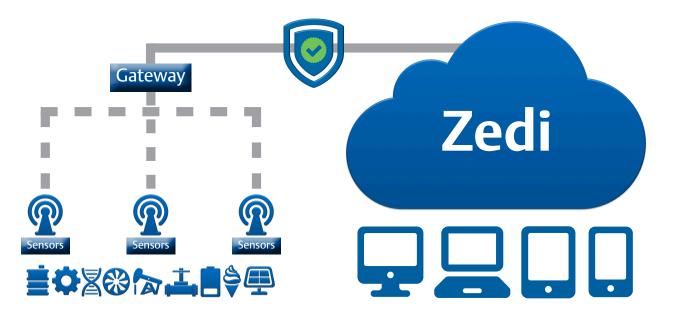

Emerson's secure, scalable Zedi Iiot platform enables operations around the world to compile data from any digital monitoring hardware via gateways that support a variety of protocols. We provide end users with a web interface, as well as the ability to push data to third party platforms, allowing remote monitoring and control optimization via secure, cloud-based data access.