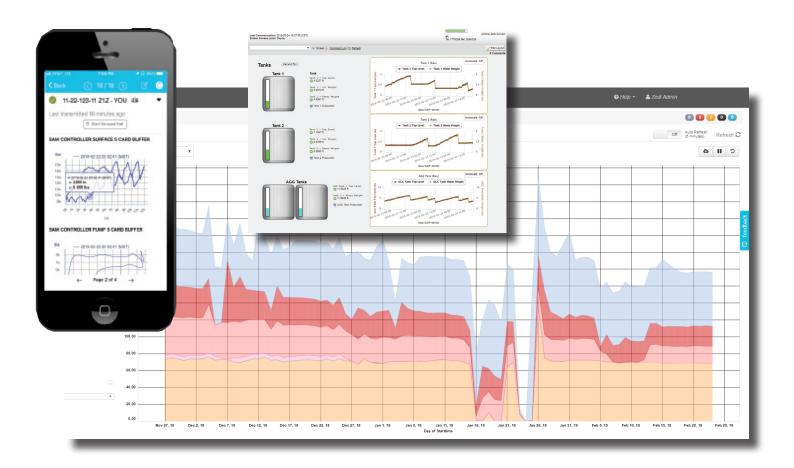

# Rapidly realize your operations potential through analytics, machine learning and mobility.

Getting end-to-end operations data in real time from every sensor at the site is the key to optimizing your operations. Now you can provide your staff with secure, easy-to-read, actionable data – anytime, anywhere.

Emerson's secure, scalable Zedi Iiot platform enables operations around the world to compile data from any digital monitoring hardware via gateways that support a variety of protocols. We provide end users with a web interface, as well as the ability to push data to third party platforms, allowing remote monitoring and control optimization via secure, cloud-based data access.