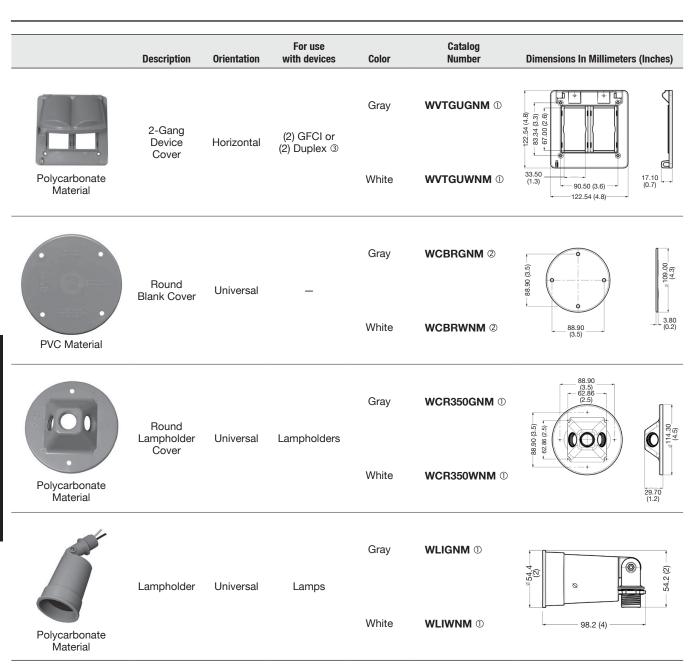

Material

① UL Listed Marine. ② cULus Listed.

Non-Metallic Weatherproof Covers

NEC/CEC: Listed for Ordinary Locations

UL Listed Marine.
cULus Listed.

Non-Metallic Weatherproof Covers

NEC/CEC: Listed for Ordinary Locations

① cULus Listed. 2 UL Listed Marine. 3 Duplex inserts included with cover.

Ø

Ø