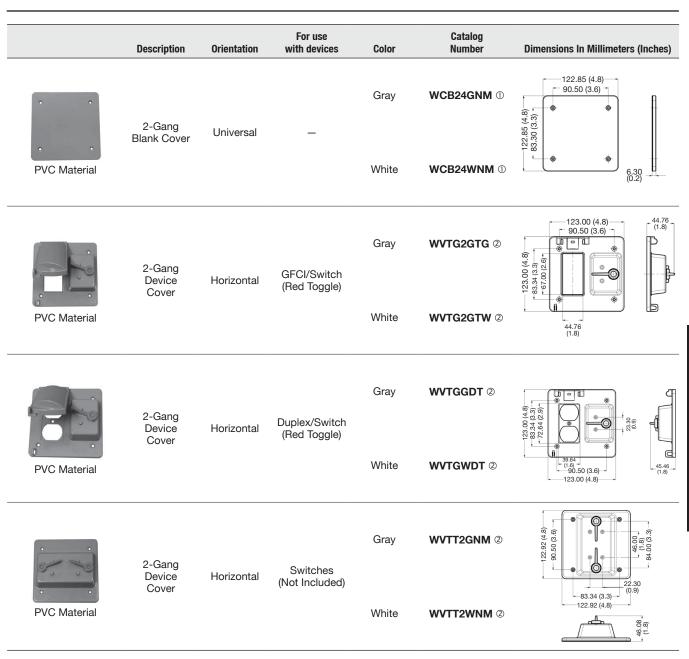

Material

① UL Listed Marine. ② cULus Listed.

Non-Metallic Weatherproof Covers

NEC/CEC: Listed for Ordinary Locations

UL Listed Marine.
cULus Listed.

Non-Metallic Weatherproof Covers

NEC/CEC: Listed for Ordinary Locations

① cULus Listed. 2 UL Listed Marine. 3 Duplex inserts included with cover.

Ø

Ø