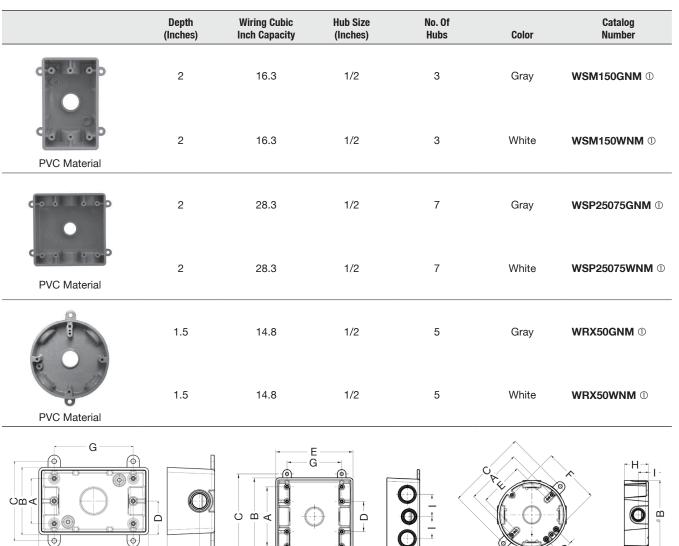

Non-Metallic Weatherproof Boxes, Covers and Lampholders

Closure plugs and mounting lugs included.

NEC/CEC: Listed for Ordinary Locations

WSM

E

F WSP

WRX

| Dimensions In Millimeters (Inches) |              |              |             |              |              |             |             |             |                |  |  |  |
|------------------------------------|--------------|--------------|-------------|--------------|--------------|-------------|-------------|-------------|----------------|--|--|--|
| Α                                  | В            | C            | D           | E            | F            | G           | H           | I           | Catalog Number |  |  |  |
| 47.63 (1.87)                       | 71.00 (2.8)  | 83.80 (3.3)  | 35.50 (1.4) | 116.00 (4.6) | 82.55 (3.25) | 83.34 (3.3) | 50.00 (2.0) | 16.00 (0.6) | WSM150GNM      |  |  |  |
| 47.63 (1.87)                       | 71.00 (2.8)  | 83.80 (3.3)  | 35.50 (1.4) | 116.00 (4.6) | 82.55 (3.25) | 83.34 (3.3) | 50.00 (2.0) | 16.00 (0.6) | WSM150WNM      |  |  |  |
| 90.50 (3.6)                        | 117.70 (4.6) | 129.60 (5.1) | 46.00 (1.8) | 117.70 (4.6) | 82.55 (3.1)  | 83.34 (3.3) | _           | 33.80 (1.3) | WSP25075GNM    |  |  |  |
| 90.50 (3.6)                        | 117.70 (4.6) | 129.60 (5.1) | 46.00 (1.8) | 117.70 (4.6) | 82.55 (3.1)  | 83.34 (3.3) | _           | 33.80 (1.3) | WSP25075WNM    |  |  |  |
| 88.90 (3.5                         | 108.60 (4.3) | 127.00 (5.0) | 22.00 (0.9) | 69.85 (2.8)  | 88.90 (3.5)  | _           | 38.00 (1.5) | 16.00 (0.6) | WRX50GNM       |  |  |  |
| 88.90 (3.5                         | 108.60 (4.3) | 127.00 (5.0) | 22.00 (0.9) | 69.85 (2.8)  | 88.90 (3.5)  | _           | 38.00 (1.5) | 16.00 (0.6) | WRX50WNM       |  |  |  |

1 UL Listed Marine.

8

547

**EMERSON** 

Non-Metallic Weatherproof Covers

NEC/CEC: Listed for Ordinary Locations

|                           | Description                   | Orientation | For use<br>with devices | Color | Catalog<br>Number | Dimensions In Millimeters (Inches)                                                                                                                                                                                                                                                                                                                                                                                                                                                                                                                                                                                                                                                                                                                                                                                                                                                                                                                                                                                                                                                                                                                                                                                                                                                                                                                                                                                                                                                                                                                                                                                                                                                                                                                                                                                                                                                                                                                                                                                                                                                                                                                                                                                                                                                                                                                                                                                                                                                                                                                                                                                                                                                                                                                                                                                                                                                                                                                                                                                                                                                                                                                                                               |  |
|---------------------------|-------------------------------|-------------|-------------------------|-------|-------------------|--------------------------------------------------------------------------------------------------------------------------------------------------------------------------------------------------------------------------------------------------------------------------------------------------------------------------------------------------------------------------------------------------------------------------------------------------------------------------------------------------------------------------------------------------------------------------------------------------------------------------------------------------------------------------------------------------------------------------------------------------------------------------------------------------------------------------------------------------------------------------------------------------------------------------------------------------------------------------------------------------------------------------------------------------------------------------------------------------------------------------------------------------------------------------------------------------------------------------------------------------------------------------------------------------------------------------------------------------------------------------------------------------------------------------------------------------------------------------------------------------------------------------------------------------------------------------------------------------------------------------------------------------------------------------------------------------------------------------------------------------------------------------------------------------------------------------------------------------------------------------------------------------------------------------------------------------------------------------------------------------------------------------------------------------------------------------------------------------------------------------------------------------------------------------------------------------------------------------------------------------------------------------------------------------------------------------------------------------------------------------------------------------------------------------------------------------------------------------------------------------------------------------------------------------------------------------------------------------------------------------------------------------------------------------------------------------------------------------------------------------------------------------------------------------------------------------------------------------------------------------------------------------------------------------------------------------------------------------------------------------------------------------------------------------------------------------------------------------------------------------------------------------------------------------------------------------|--|
| • •                       | Blank Cover                   | Universal   | _                       | Gray  | WCB14GNM ①        | 72.89<br>(2.9)<br>47.60<br>(1.9)<br>60<br>(1.9)<br>60<br>(1.9)<br>60<br>(1.9)<br>(1.9)<br>(1.9)<br>(1.9)<br>(1.9)<br>(1.9)<br>(1.9)<br>(1.9)<br>(1.9)<br>(1.9)<br>(1.9)<br>(1.9)<br>(1.9)<br>(1.9)<br>(1.9)<br>(1.9)<br>(1.9)<br>(1.9)<br>(1.9)<br>(1.9)<br>(1.9)<br>(1.9)<br>(1.9)<br>(1.9)<br>(1.9)<br>(1.9)<br>(1.9)<br>(1.9)<br>(1.9)<br>(1.9)<br>(1.9)<br>(1.9)<br>(1.9)<br>(1.9)<br>(1.9)<br>(1.9)<br>(1.9)<br>(1.9)<br>(1.9)<br>(1.9)<br>(1.9)<br>(1.9)<br>(1.9)<br>(1.9)<br>(1.9)<br>(1.9)<br>(1.9)<br>(1.9)<br>(1.9)<br>(1.9)<br>(1.9)<br>(1.9)<br>(1.9)<br>(1.9)<br>(1.9)<br>(1.9)<br>(1.9)<br>(1.9)<br>(1.9)<br>(1.9)<br>(1.9)<br>(1.9)<br>(1.9)<br>(1.9)<br>(1.9)<br>(1.9)<br>(1.9)<br>(1.9)<br>(1.9)<br>(1.9)<br>(1.9)<br>(1.9)<br>(1.9)<br>(1.9)<br>(1.9)<br>(1.9)<br>(1.9)<br>(1.9)<br>(1.9)<br>(1.9)<br>(1.9)<br>(1.9)<br>(1.9)<br>(1.9)<br>(1.9)<br>(1.9)<br>(1.9)<br>(1.9)<br>(1.9)<br>(1.9)<br>(1.9)<br>(1.9)<br>(1.9)<br>(1.9)<br>(1.9)<br>(1.9)<br>(1.9)<br>(1.9)<br>(1.9)<br>(1.9)<br>(1.9)<br>(1.9)<br>(1.9)<br>(1.9)<br>(1.9)<br>(1.9)<br>(1.9)<br>(1.9)<br>(1.9)<br>(1.9)<br>(1.9)<br>(1.9)<br>(1.9)<br>(1.9)<br>(1.9)<br>(1.9)<br>(1.9)<br>(1.9)<br>(1.9)<br>(1.9)<br>(1.9)<br>(1.9)<br>(1.9)<br>(1.9)<br>(1.9)<br>(1.9)<br>(1.9)<br>(1.9)<br>(1.9)<br>(1.9)<br>(1.9)<br>(1.9)<br>(1.9)<br>(1.9)<br>(1.9)<br>(1.9)<br>(1.9)<br>(1.9)<br>(1.9)<br>(1.9)<br>(1.9)<br>(1.9)<br>(1.9)<br>(1.9)<br>(1.9)<br>(1.9)<br>(1.9)<br>(1.9)<br>(1.9)<br>(1.9)<br>(1.9)<br>(1.9)<br>(1.9)<br>(1.9)<br>(1.9)<br>(1.9)<br>(1.9)<br>(1.9)<br>(1.9)<br>(1.9)<br>(1.9)<br>(1.9)<br>(1.9)<br>(1.9)<br>(1.9)<br>(1.9)<br>(1.9)<br>(1.9)<br>(1.9)<br>(1.9)<br>(1.9)<br>(1.9)<br>(1.9)<br>(1.9)<br>(1.9)<br>(1.9)<br>(1.9)<br>(1.9)<br>(1.9)<br>(1.9)<br>(1.9)<br>(1.9)<br>(1.9)<br>(1.9)<br>(1.9)<br>(1.9)<br>(1.9)<br>(1.9)<br>(1.9)<br>(1.9)<br>(1.9)<br>(1.9)<br>(1.9)<br>(1.9)<br>(1.9)<br>(1.9)<br>(1.9)<br>(1.9)<br>(1.9)<br>(1.9)<br>(1.9)<br>(1.9)<br>(1.9)<br>(1.9)<br>(1.9)<br>(1.9)<br>(1.9)<br>(1.9)<br>(1.9)<br>(1.9)<br>(1.9)<br>(1.9)<br>(1.9)<br>(1.9)<br>(1.9)<br>(1.9)<br>(1.9)<br>(1.9)<br>(1.9)<br>(1.9)<br>(1.9)<br>(1.9)<br>(1.9)<br>(1.9)<br>(1.9)<br>(1.9)<br>(1.9)<br>(1.9)<br>(1.9)<br>(1.9)<br>(1.9)<br>(1.9)<br>(1.9)<br>(1.9)<br>(1.9)<br>(1.9)<br>(1.9)<br>(1.9)<br>(1.9)<br>(1.9)<br>(1.9)<br>(1.9)<br>(1.9)<br>(1.9)<br>(1.9)<br>(1.9)<br>(1.9)<br>(1.9)<br>(1.9)<br>(1.9)<br>(1.9)<br>(1.9)<br>(1.9)<br>(1.9)<br>(1.9)<br>(1.9)<br>(1.9)<br>(1.9)<br>(1.9)<br>(1.9)<br>(1.9)<br>(1.9)<br>(1.9)<br>(1.9)<br>(1.9)<br>(1.9)<br>(1.9)<br>(1.9)<br>(1.9)<br>(1.9)<br>(1.9)<br>(1.9)<br>(1.9)<br>(1.9)<br>(1.9)<br>(1.9)<br>(1.9)<br>(1.9)<br>(1.9)<br>(1.9)<br>(1.9)<br>(1.9)<br>(1.9)<br>(1.9)<br>(1.9)<br>(1.9)<br>(1.9)<br>(1.9)<br>(1.9)<br>(1.9)<br>(1.9)<br>(1.9)<br>(1.9)<br>(1.9)<br>(1.9)<br>(1.9)<br>(1.9)<br>(1.9)<br>(1.9)<br>(1.9)<br>(1.9)<br>(1.9)<br>(1.9)<br>(1.9)<br>(1.9)<br>(1.9)<br>(1.9)<br>(1.9)<br>(1.9)<br>(1.9)<br>(1.9)<br>(1.9)<br>(1.9)<br>(1.9)<br>(1.9)<br>(1.9)<br>(1.9)<br>(1.9)<br>(1.9)<br>(1.9)<br>(1.9)<br>(1.9)<br>(1.9)<br>(1.9)<br>(1.9)<br>(1.9)<br>(1.9)<br>(1.9)<br>(1.9)<br>(1.9)<br>(1.9)<br>(1.9)<br>(1.9)<br>(1. |  |
| PVC Material              |                               |             |                         | White | <b>WCB14WNM</b> ① |                                                                                                                                                                                                                                                                                                                                                                                                                                                                                                                                                                                                                                                                                                                                                                                                                                                                                                                                                                                                                                                                                                                                                                                                                                                                                                                                                                                                                                                                                                                                                                                                                                                                                                                                                                                                                                                                                                                                                                                                                                                                                                                                                                                                                                                                                                                                                                                                                                                                                                                                                                                                                                                                                                                                                                                                                                                                                                                                                                                                                                                                                                                                                                                                  |  |
|                           | Toggle<br>Cover               | Horizontal  | _                       | Gray  | WCT1GNM @         | 76.42<br>(3.0)<br>47.60<br>-<br>+<br>47.60<br>-<br>+<br>66.62<br>-<br>-<br>-<br>-<br>-<br>-<br>-<br>-<br>-<br>-<br>-<br>-<br>-<br>-<br>-<br>-<br>-<br>-<br>-                                                                                                                                                                                                                                                                                                                                                                                                                                                                                                                                                                                                                                                                                                                                                                                                                                                                                                                                                                                                                                                                                                                                                                                                                                                                                                                                                                                                                                                                                                                                                                                                                                                                                                                                                                                                                                                                                                                                                                                                                                                                                                                                                                                                                                                                                                                                                                                                                                                                                                                                                                                                                                                                                                                                                                                                                                                                                                                                                                                                                                     |  |
| PVC Material              |                               |             |                         | White | WCT1WNM ②         | 36.25<br>(1.4)<br>(1.8)                                                                                                                                                                                                                                                                                                                                                                                                                                                                                                                                                                                                                                                                                                                                                                                                                                                                                                                                                                                                                                                                                                                                                                                                                                                                                                                                                                                                                                                                                                                                                                                                                                                                                                                                                                                                                                                                                                                                                                                                                                                                                                                                                                                                                                                                                                                                                                                                                                                                                                                                                                                                                                                                                                                                                                                                                                                                                                                                                                                                                                                                                                                                                                          |  |
|                           | Lockable<br>Cover             | Horizontal  | Duplex                  | Gray  | WHD1GNM @         |                                                                                                                                                                                                                                                                                                                                                                                                                                                                                                                                                                                                                                                                                                                                                                                                                                                                                                                                                                                                                                                                                                                                                                                                                                                                                                                                                                                                                                                                                                                                                                                                                                                                                                                                                                                                                                                                                                                                                                                                                                                                                                                                                                                                                                                                                                                                                                                                                                                                                                                                                                                                                                                                                                                                                                                                                                                                                                                                                                                                                                                                                                                                                                                                  |  |
| Polycarbonate<br>Material |                               |             |                         | White | WHD1WNM @         | 17.00<br>(0.7)                                                                                                                                                                                                                                                                                                                                                                                                                                                                                                                                                                                                                                                                                                                                                                                                                                                                                                                                                                                                                                                                                                                                                                                                                                                                                                                                                                                                                                                                                                                                                                                                                                                                                                                                                                                                                                                                                                                                                                                                                                                                                                                                                                                                                                                                                                                                                                                                                                                                                                                                                                                                                                                                                                                                                                                                                                                                                                                                                                                                                                                                                                                                                                                   |  |
|                           | 1-Gang<br>Lampholder<br>Cover | Universal   | Lampholders             | Gray  | WC1350GNM ②       |                                                                                                                                                                                                                                                                                                                                                                                                                                                                                                                                                                                                                                                                                                                                                                                                                                                                                                                                                                                                                                                                                                                                                                                                                                                                                                                                                                                                                                                                                                                                                                                                                                                                                                                                                                                                                                                                                                                                                                                                                                                                                                                                                                                                                                                                                                                                                                                                                                                                                                                                                                                                                                                                                                                                                                                                                                                                                                                                                                                                                                                                                                                                                                                                  |  |
| Polycarbonate<br>Material |                               |             |                         | White | WC1350WNM 2       | C1 29.20<br>(3.0) 29.20<br>(1.2)                                                                                                                                                                                                                                                                                                                                                                                                                                                                                                                                                                                                                                                                                                                                                                                                                                                                                                                                                                                                                                                                                                                                                                                                                                                                                                                                                                                                                                                                                                                                                                                                                                                                                                                                                                                                                                                                                                                                                                                                                                                                                                                                                                                                                                                                                                                                                                                                                                                                                                                                                                                                                                                                                                                                                                                                                                                                                                                                                                                                                                                                                                                                                                 |  |